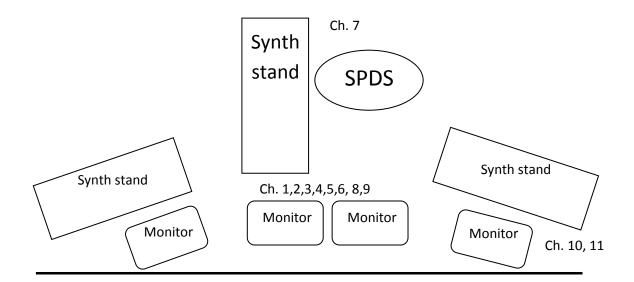

air

#### Required on stage

3 x power outlets

4 x monitors

1 x in-ear line

4 x towels

8 x bottled water

1 x guitar stand

3 x synth stands

2 x 100cmX50cm board

1 x 150cmX50cm board

### Patch list

| Channel | Instrument     | Mic / DI Box  |
|---------|----------------|---------------|
| 1-2     | Loops          | 2 x DI        |
| 3-4     | Vocal FX       | 2 x DI        |
| 5-6     | SPDS           | 2 x DI        |
| 7       | Cymbal mic     | overhead      |
| 8-9     | Synth          | 2 x DI        |
| 10      | Backing Vocals | 1 x SM58      |
| 11      | Cowbell mic    | 1 x SM58 / 57 |

#### Mics / DI Boxes

2 x vocal mics (SM58) + stands

2 x DI (loops)

2 x DI (vocal fx)

2 x DI (SPDS)

2 X DI (synths)

1 x cymbal mic + stand

1 x Cowbell mic + stand

# **Stage Plot**



**CROWD**