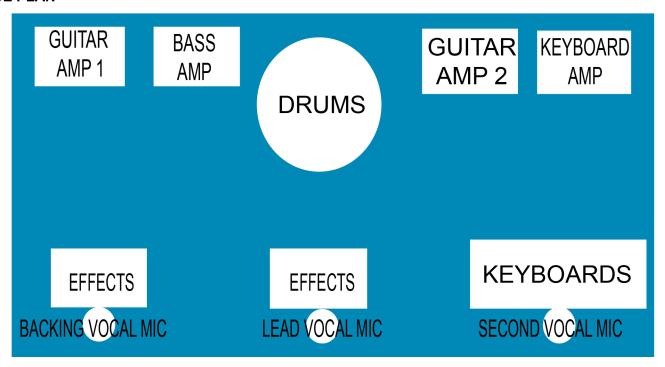

## **STAGE PLAN**

## Fragile Creatures backline includes:

Guitar Amp 1 = Fender Stratocaster through Fender Hot Rod Deluxe
Bass Amp = Fender P Bass through Carlsboro Bass Amp
Drums = Kick, Snare, Floor Tom, 1x Rack Tom, 4x stands for Hi-Hats, Ride, Crash, Splash
Guitar Amp 2 = Fender Telecaster through Laney VC30
Keyboard Amp = Korg SV1 and Korg Triton through Roland KC150

We require three vocal mics at the front of the stage, 8 power points at the front of the stage for effects pedals and keyboards, 2 D.I. Boxes for the keyboards and 4 power points across the back for the amplifiers. For longer sets we may require an additional D.I. next to the lead vocal mic for an acoustic guitar.