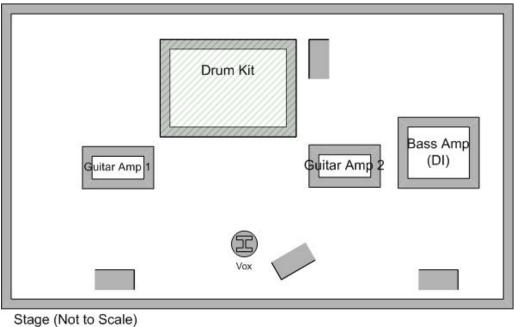

|
|---------|-------------|--------|----------|------------------------|
| 1       | KICK        | MIC    | USC      | VENUE PROVIDING SHELL? |
| 2       | SNARE       | MIC    | USC      |                        |
| 3       | HIHAT       | MIC    | USC      |                        |
| 4       | FLOOR TOM   | MIC    | USC      | ibid                   |
| 5       | RACK TOM 1  | MIC    | USC      | ibid                   |
| 6       | RACK TOM 2  | MIC    | USC      | ibid                   |
| 7       | GUITAR 1    | MIC    | DLS      |                        |
| 8       | GUITAR 2    | MIC    | DSR      |                        |
| 9       | BASS        | DI     | DSR      | VENUE PROVIDING AMP?   |
| 10      | VOCALS      | MIC    | DSC      |                        |

## STAGE PLAN:



= Monitor / Wedge

## **INSTRUMENT SPECIFICATIONS**

GUITAR ONE - FENDER TELECASTER, NO EFFECTS PEDALS, PEVEY AMP

GUITAR TWO - FENDER TELECASTER, NO EFFECTS PEDALS, PEVEY AMP

BASS - FENDER JAZZMASTER, NO EFFECTS PEDALS, AMP PROVIDED BY VENUE