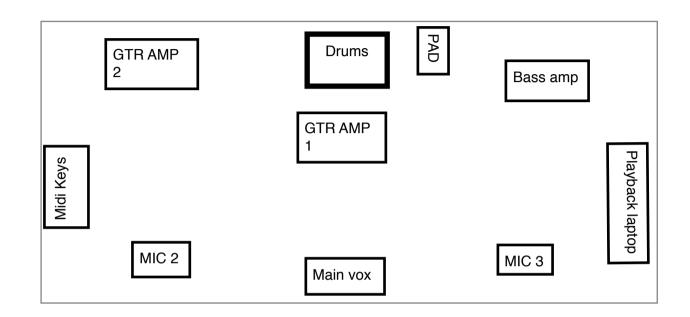

# States of Emotion Technical specification 2015

- 1 drums
- 2 guitar
- 1 bass
- 1 midi keyboard
- 1 laptop playback
- 3 front vox

#### Drums

Drums consist of:

KICK SNARE HIT HAT 1ST TOM FLOOR TOM RIDE CRASH

roland trigger pad

Requirements - Mics for drum kit and stereo DI BOX for pad

## **Bass**

18 x 10 cab and head with balanced DI output in head

1 laptop playback

requirements - sm58 mic stage front with stand, Stereo DI box for laptop playback, BASS DI

#### GTR 1

1 fender deluxe amp 1sm58 beta - supplied

requirements - Mic stand and GTR Mic

## GTR 2

1 fender deluxe amp midi keys

Requirements- Stereo DI box for midi keys, SM58 mic stage from with stand, GTR mic