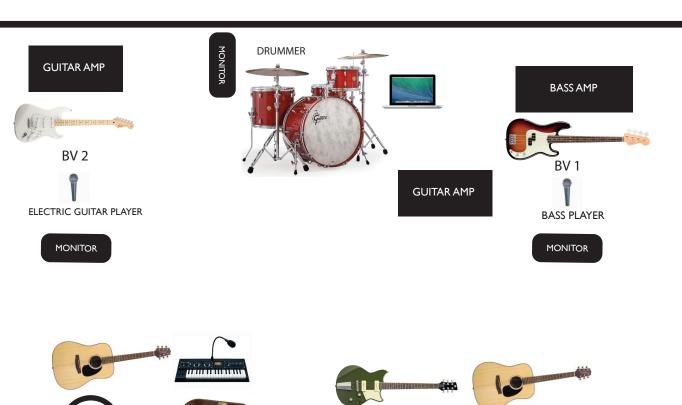

## **PATCH LIST**

- 01 MATT (lead vocal) mic
- 02\_ JULIA (lead vocal) mic
- 03 BACKING VOCAL I mic
- 04 BACKING VOCAL 2 mic
- 05\_ACOUSTIC DI (Juila)
- 06 ACOUSTIC DI (Matt)
- 07 SYNTH DI (JULIA)

#### 08 OMNICHORD SYTH DI\*

- 09\_STAGE FLOOR TOM
- 10 ELECTRIC GUITAR AMP
- II\_ELECTRIC GUITAR AMP
- 12 BASS AMP DI
- 13\_ KICK mic
- 14\_ SNARE mic
- 15 HI HAT mic
- 16 RACK TOM mic
- 17 TOM FLOOR mic
- 18 OVERHEAD LEFT mic
- 19 OVERHEAD RIGHT mic
- 20\_Computer (backing track) LEFT\*
- 21\_Computer (backing track) RIGHT\*

### **BACK LINE LIST**

- 1 x 14" or 16" Floor Tom (Julia)
- 4 x guitar stands
- 2x Guitar Amps: Fender Twin,/Fender Deluxe or BLUES JR
- Bass Amplifier: 400w Head minimum and 4x10 or 2x12 box
- 1 x D.I for Bass Amp
- 1 x Keyboard Stand
- Power front and side of stage
- Full Drum Kit (see below specs)
- Video projector and HDMI cable\*

## **Drum kit complete**

Any maple kit made by DW / Pearl / Tama / Yamaha

- I x Kick Drum 22"
- I x I4" Snare 6-8" deep
- I X Floor tomb 16"
- I x Rack Tom 12"
- 5 x Cymbal Stands

All hardware - including all hardware for Kick and High Hats