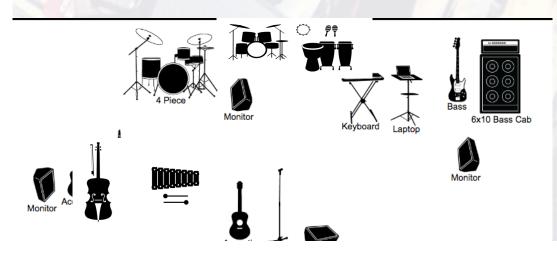

## **Available Backline and equipment**

Jack to Jack Lead Cables x1 Bass Guitar x1 Acoustic Guitar x2 Keyboards (with stands) Drumkit breakables (snare, cymbals...) Percussions Kora Balafon

## **Required Equipment**

Standard drumkit (HouseKit) x1 Bass Amp 2X GuitarAmp 2x keyboard stand or 1xdouble keyboard stand 3x mics stands and mics for vocal Full PA System with monitors Drumkit &Percussion Mics (withstands) Vox Mics (withstands) DI Boxes and XLR cables Electrical power extensions