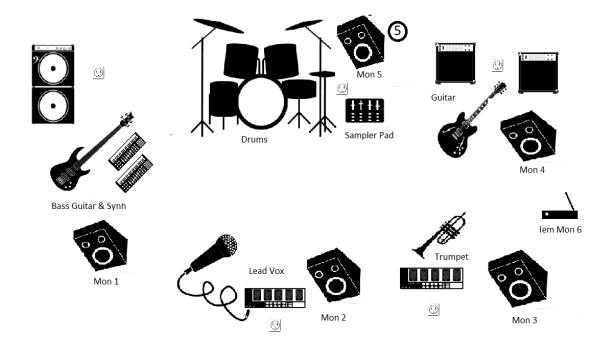

### Stageplot:

#### EQUIPMENT

1x Wireless in-ear transmitter and receiver
Guitar Amp: 2x Fender Twin or equivalent
Bass Amp: 1x Ampeg or equivalent
Drum Set: 1xKick 1xRack Tom 1xFloor Tom 1xHihat w/stand 1xSnare stand
2x Cymbal boom stands
4x keyboard stand
1x Fender Rhodes (or Nord Electro)
1x drum carpet

## Input list:

| Nr.: | Source       | Mic/Line/Di      | Mount          | Mon Line/Aux |
|------|--------------|------------------|----------------|--------------|
| 1    | Kick in      | B91 or e901      | Short Boom     |              |
| 2    | Kick out     | B52 or e902      |                | Mare         |
| 3    | Snare T      | B57 or Beyer 201 | Short Boom     | Aux 5        |
| 4    | Snare B      | B57              | Clip           |              |
| 5    | Flor Tom     | e 904            | Short Boom     |              |
| 6    | Oh L         | Km184            | Tall Boom      |              |
| 7    | Oh R         | Km184            | Tall Boom      |              |
| 8    | Pad          | Di               |                |              |
| 9    | Pad          | Di               |                |              |
| 10   | Pad          | Di               |                |              |
| 11   | Bass         | XLR Line         |                | Sleyk        |
| 12   |              |                  |                |              |
| 13   | Bas Synt 1   | XLR Line         |                | Aux 1        |
| 14   | Bas Synt 1   | XLR Line         |                |              |
| 15   | Mic Amp L    | Sm 57 or e906    | Short Boom     | Aux 4        |
| 16   | Mic Amp R    | Sm 57 or e906    | Short Boom     | Mario        |
| 17   | Trumpet      | XLR Line         | Keyboard stand | Aux 3        |
| 18   | Trumpet      | XLR Line         |                | lgor         |
| 19   | Vox L        | XLR Line         | Tall Boom      | Saša         |
| 20   | Vox R        | XLR Line         |                | 2 & 6        |
| 21   | Guest Vox    | Shure b58        | Tall Boom      | Aux 3        |
| 22   |              |                  |                | Igor         |
| 23   | Ext Fx 1 rtn | XLR Line         |                | Aux 7        |
| 24   | Ext Fx 1 rtn | XLR Line         | Foh position   |              |
| 25   | Ext Fx 2 rtn | XLR Line         |                | Aux 8        |
| 26   | Ext Fx 2 rtn | XLR Line         |                |              |