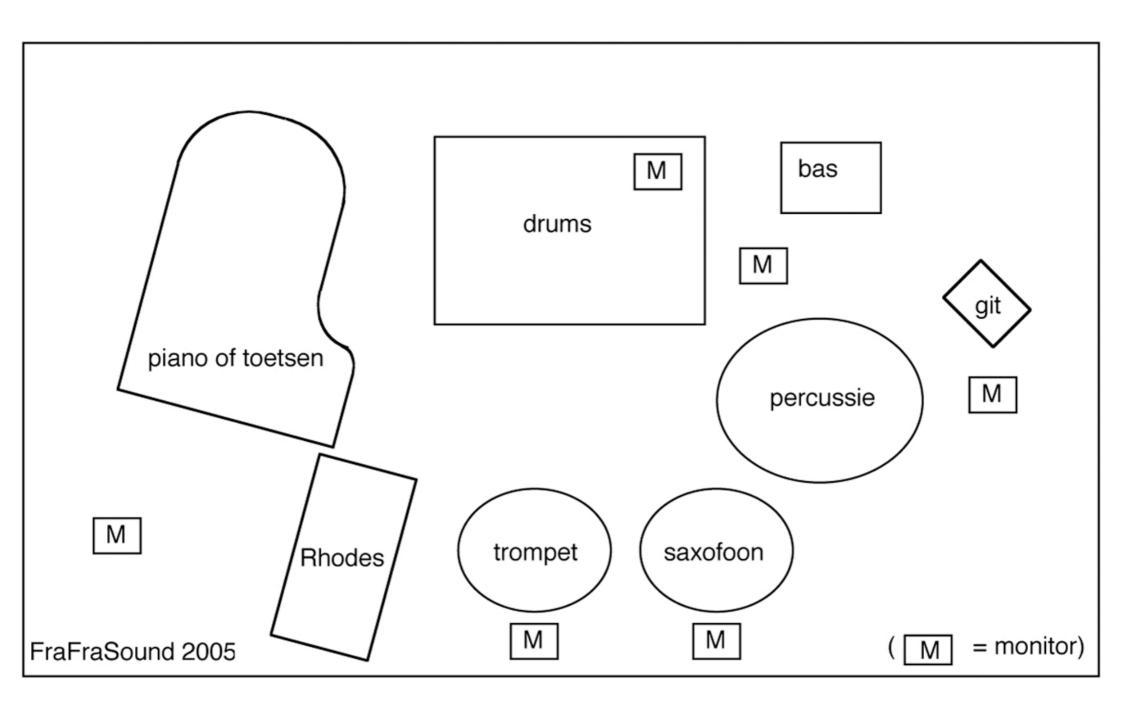

## **BACKLINE REQUIREMENTS**

For questions contact sound engineer Jurre Wieman: +31629002714 or email jurrewie@hotmail.com

**Bass guitar**: 1 Bass-amplifier, Peavy, Fender, Roland, SWR or Galien Kruger Combo (bass-player brings his own bass guitar)

**Guitar**: 1 Guitar-amplifier, Fender Twin Combo or Mesa Boogie (or equivalent) (guitar-player brings his own guitar)

**Grand-Piano** tuned up to 440 hz. In case there's no Grand-Piano available:

Keyboard: 1 Keyboard Combo-amplifier

1 Keyboard stand (Quick Lock or equivalent, but NOT Ultimate Support System) 1 electric Grand-Piano or master keyboard (Roland RD 700, Fender Rhodes, Korg Triton ProX88)

**Percussion**: 1 set of 3 conga drums, LatinPercussion or SuPercussion or equivalent. 1 chair.

Drums: Yamaha 9000 (or equivalent)

- 1 bass drum 20/22
- 1 bass drum pedal
- 1 each power toms 8, 10, 12, 14
- 4 cymbal stands
- 1 high-hat pedal
- 1 snare drum stand
- 1 drummers seat

(drummer brings own snare drum and cymbals)