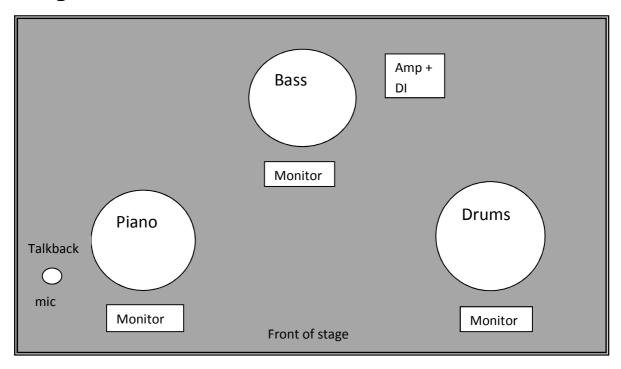

## **Performance rider (Acoustic trio)**

## Sound equipment:

- (3) monitors
- (1) DI for Double-bass
- (1) mic for Double-bass
- (2-4) mics drums
- (2) mics for acoustic piano
- (1) mic for talkback

## **Required Backline (instruments):**

**Piano :** Acoustic concert Grand Piano. In tune. Yamaha, Steinway, Bosendorfer, etc.

**Bass:** Professional acoustic double-bass (in D). Fully functional. Must receive prior to soundcheck for action set up.

Bass Amp. Ampeg or MarkBass model.

Jazz Drum Set. Yamaha Maple Custom or equivalent

All backline should be confirmed directly with tour manager.

Tour Manager: Charlotte Colin. 514-910-9341/514-222-0118/parc-xtrio@live.ca

## Stage Plot