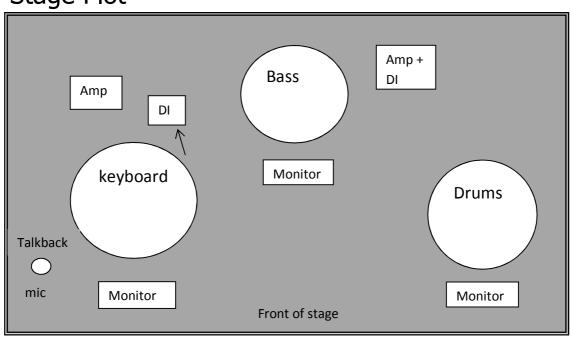

## **Performance rider (Electric trio)**

## Sound equipment:

- (3) monitors
- (2) DI for bass and keyboard
- (1) mic for bass amp
- (2-4) mics drums
- (1) mics for keyboard amp
- (1) mic for talkback

## **Required Backline (instruments):**

**Keyboard:** (1) Nord Stage model 1 Revision B, Ex or 2, 88 notes/piano action. Acceptable substitute Fender Rhodes or Wurlitzer 200-A electric piano.

- (1) Guitar tube amplifier
- (1) Heavy Duty X-style Keyboard Stand (1) Adjustable-Height Piano Bench or stool

Bass Amp. Ampeg or MarkBass model.

Jazz Drum Set. Yamaha Maple Custom or equivalent

All backline should be confirmed directly with tour manager.

Tour Manager: Charlotte Colin. 514-910-9341/514-222-0118/parc-xtrio@live.ca

## Stage Plot