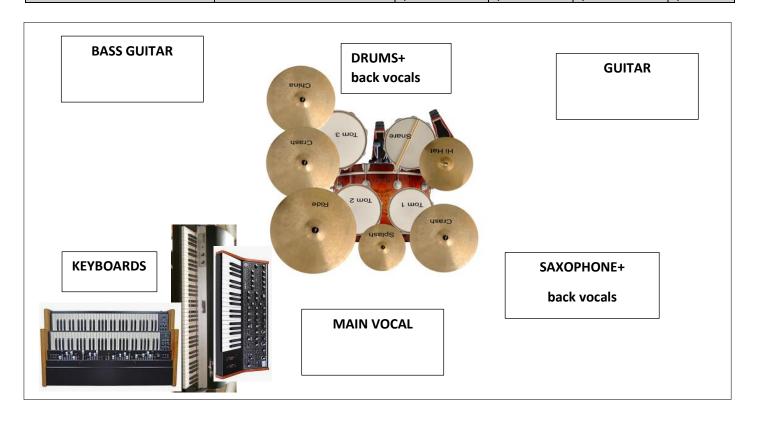

## **Band Lineup:**

Alen Bogataj: bass guitar Aleš Golja: el. guitar

Luka Čibej: drums, back vocal

Žiga Kovačič: keys

Tomi Peljhan: sax, clarinet, back vocal

Žan Sedej: vocal

## Priporočljivi mikrofoni/kanali:

| Instrument                  | Microphone                | Small stage | Monitor     | Bigger stage | Monitor |
|-----------------------------|---------------------------|-------------|-------------|--------------|---------|
| Drum set,                   | Set for drums,            | When        | yes         | kick, snare, | yes     |
| back vocal                  | shure wh20 (has it's own) | needed      | (for vocal) | 3x tom, 2x   |         |
|                             |                           |             |             | oh           |         |
| Percussion. timbales        | 1x Shure SM57 or similar  | /           | /           | yes          | /       |
| Bass guitar                 | DI box, line out, 6.3 mm  | /           | /           | yes          | yes     |
|                             | jack!                     |             |             |              |         |
| El. guitar + Mesa boogie    | 1x Shure SM57             | /           | /           | yes          | yes     |
| El. piano Rhodes+ Marshall. | 3x Shure SM57             | /           | /           | yes          | yes     |
| Hammond+Leslie,             | DI box                    |             |             |              |         |
| Mini moog,                  |                           |             |             |              |         |
| Saksofon, klarinet,         | Has it's own clip mic,    | yes         | yes         | yes          | yes     |
| back vokal                  | 2x shure sm58 for vocal   |             |             |              |         |
|                             | and clarinet              |             |             |              |         |
| Glavni vokal                | 1x Shure SM58             | yes         | yes         | yes          | yes     |