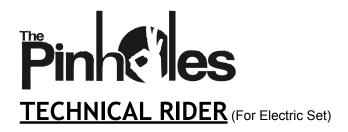

### Basic musical instrument and backline amplification: (provided by organizer):

- 2 electric guitar amplifier (Vox Ac 15 or Fender Twin Reverb)
- 1 bass guitar amplifier(Ampeg SVT-CL head/ SVT-610HLF Enclosure / Direct Instrument Box)
- 1 set of drum plus drum stool (drum kit mic up)
- 4 sets(1 set for drummer) of microphone for vocals (Shure 58 wired with mic stand)
- 4 guitar stand
- 3 extension cable(3-way gang for guitar/bass effect adapter and keys)
- 5 monitor speakers

#### **Equipment Checklist**

4-pcs drum set x 1

Vocal Microphone x 4

Electric Bass Amp x 1

Guitar Stand x 3

Electric Guitar Amp x 2

Power supply cable x 3

Monitor Speaker x 4