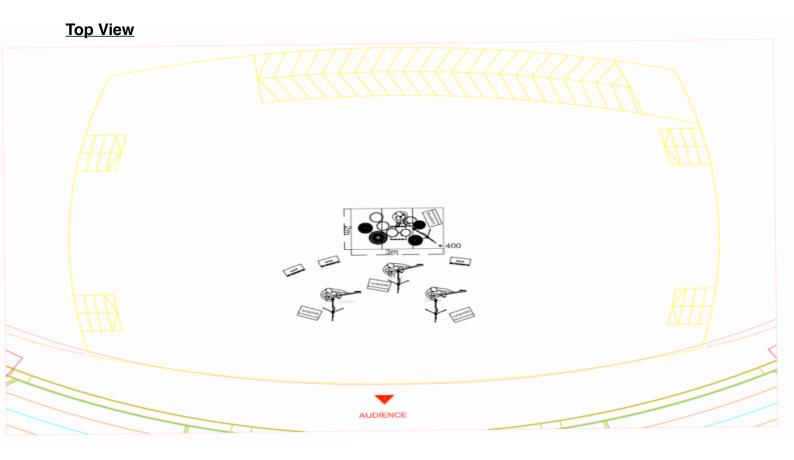

dapter and keys)
- 5 monitor speakers

#### Others:

- 1) 2 floor industrial fans for the stage (Compulsory for non-air condition venue)
- 2) Dressing Room to change wardrobe.
- 3) All Amplifier and Drum set should be mic up.

### **Band Members and Roles:**

Mohamad Famie Bin Suliman - Vocal/Guitar/Organ Muhammad Shari Bin Ismail- Drums/Vocal Muhamad Ridhwan Bin Roslan- Bass guitar Hailrul Shaharudin bin Hanafiah - Vocal/Guitar

### **Contact Details:**

Syafiq (Management) - 96882708 Fai Aziz (Merchandiser/Ass.Manager) - 97441754 Faiz (Technical Assistant/Crew) - 83639006

thepinholes@gmail.com

#### **Equipment Checklist**



4-pcs drum set x 1



Vocal Microphone x 4



Electric Bass Amp x 1



Guitar Stand x 3



Electric Guitar Amp x 2

Power supply cable x 3



Monitor Speaker x 4



# **Equipment Positioning**





#### Band Members and Roles (from right to left):

<u>Famie Suliman - Lead Vocal/Guitar/Organ Shari Ismail - Drums/ Backing Vocal Wando Diao - Bass guitar/ Backing Vocal Dd Hailrul Hanafiah - Lead Vocal/Guitar</u>

## Things To Note (If Any):

1 set - Duration is 30mins.

Set design:

**Technical Crew:** 

Faiz (Technical Assistant) - 83639006

Props:

**Lighting Design:** 

## Sound Equipment (CD player, etc):

Opening/Ending song(will be make available to organizer)

## **Audio-visuals and special effects:**

Lead Vocal will be using an vocal effect pedal, TC Helicon.

## Food and Drinks:

Six (7) Halal certified food.

Any fruits and vegetables (like salad) on the table would be awesome for us.

If there is any problem or questions relating to the ride