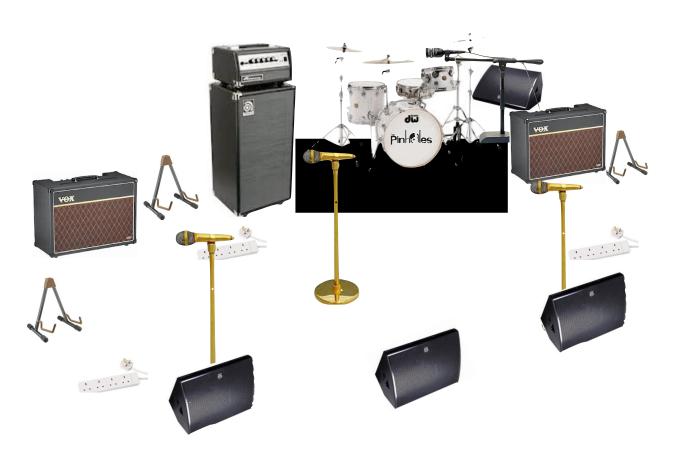

# **Equipment Positioning**

### Basic musical instrument and backline amplification: (provided by organizer):

- 2 electric guitar amplifier (Vox Ac 15 or Fender Twin Reverb)
- 1 bass guitar amplifier(Ampeg SVT-CL head/ SVT-610HLF Enclosure / Direct Instrument Box)
- 1 set of drum plus drum stool (drum kit mic up)
- 4 sets(1 set for drummer) of microphone for vocals (Shure 58 wired with mic stand)
- 4 guitar stand
- 3 extension cable(3-way gang for guitar/bass effect adapter and keys)
- 5 monitor speakers

#### **Equipment Checklist**

4-pcs drum set x 1

Vocal Microphone x 4

Electric Bass Amp x 1

Guitar Stand x 3

Electric Guitar Amp x 2

Power supply cable x 3

Monitor Speaker x 4