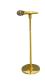

### Basic musical instrument and backline amplification: (provided by organizer):

- 2 electric guitar amplifier (Vox Ac 15 or Fender Twin Reverb)
- 1 bass guitar amplifier(Ampeg SVT-CL head/ SVT-610HLF Enclosure / Direct Instrument Box)
- 1 set of drum plus drum stool (drum kit mic up)
- 4 sets(1 set for drummer) of microphone for vocals (Shure 58 wired with mic stand)
- 4 guitar stand
- 3 extension cable(3-way gang for guitar/bass effect adapter and keys)
- 5 monitor speakers

#### **Equipment Checklist**

4-pcs drum set x 1

Vocal Microphone x 4

Electric Bass Amp x 1

Guitar Stand x 3

Electric Guitar Amp x 2

Power supply cable x 3

Monitor Speaker x 4