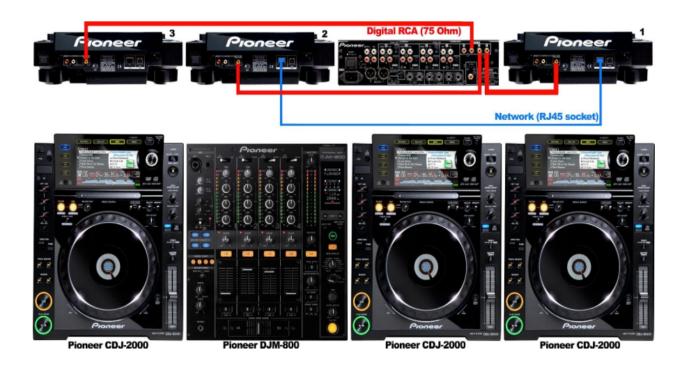

## **TECHNICAL RIDER**

- 3 Pioneer CDJ-2000 CD players linked to each other. (see picture)
- Pioneer DJM 800 mixer
- 2 high power monitor speakers pointing towards the DJ at EAR LEVEL, equipped with volume adjustment controls and preferably powered separately
- 1 wireless microphone connected to DJM 800 mixer
- All of the above must be properly connected and fully functional and be of good quality (no broken buttons / faders).
- The ceiling above the DJ booth must be 3 meters or higher
- Table for CD bag
- DJ must be visible for audience
- The DJ booth should be sufficiently lit