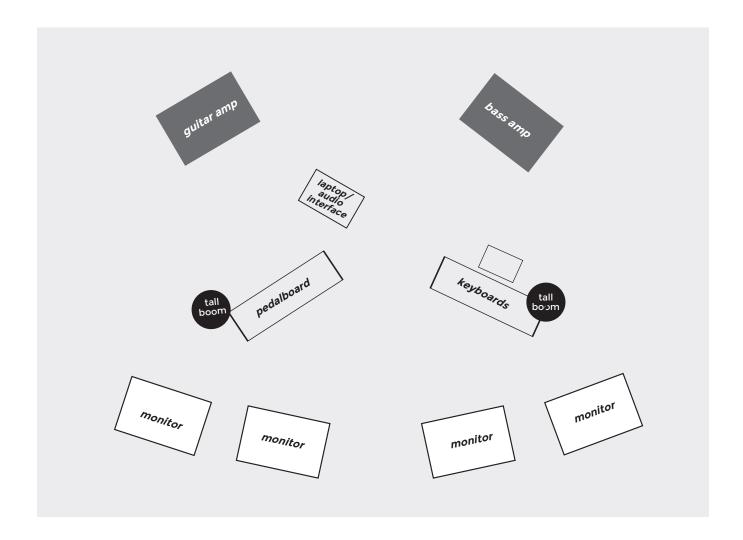

#### **STAGE SETUP**

2 Vocals

**1 Electric Guitar** 

1 Synthetizer

1 Backing Tracks Laptop/Sequencer

Lead Vocal SM58 > XLR to Jack > pedalboard > XLR > DI > board

Second Vocal SM58 > XLR > board

Electric Guitar 1 jack > pedalboard > Fender amp "Hot Rod" type or

similar > Sennheiser e906/e606 or Shure SM57 > board

MicroKorg Synth 2 XLR > DI > board

Backing Tracks Laptop Audio interface > 3 Jacks > ch1,ch2 > DI > board /

ch3 > bass amp

### **STAGE PLAN**