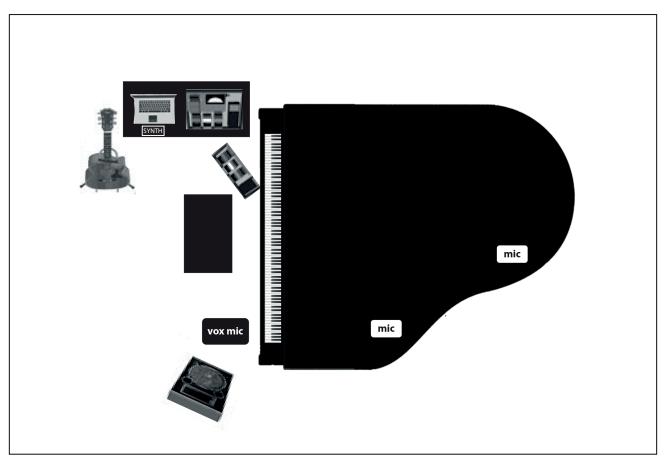

### **CHANNEL LIST**

| CH           |                  | INSTRUMENT                        | MIC OR D.I. |
|--------------|------------------|-----------------------------------|-------------|
| 1            |                  | PIANO L                           | CONDENSER   |
| 2            |                  | PIANO R                           | CONDENSER   |
| 3            |                  | PIANO FX - MIC PROVIDED BY ARTIST | D.I. PASS   |
| 4            |                  | ACOUSTIC GUITAR                   | D.I.        |
| 5            |                  | MACBOOK L                         | D.I.        |
| 6            |                  | MACBOOK R                         | D.I.        |
| 7            |                  | SYNTH L                           | D.I.        |
| 8            |                  | SYNTH R                           | D.I.        |
| 9            |                  | VOCAL MIC                         | RADIO       |
| A 1 1)/      | DEDCOMAL MANYED  |                                   |             |
| AUX -        | - PERSONAL MIXER |                                   |             |
| 1            |                  | ACOUSTIC GUITAR                   |             |
| 2            |                  | PIANO FX                          |             |
| 3            |                  | PIANO L                           |             |
| 4            |                  | PIANO R                           |             |
| 5            |                  | MACBOOK L                         |             |
| 6            |                  | MACBOOK R                         |             |
| 7            |                  | SYNTH                             |             |
| <b>1</b> ′ 1 |                  |                                   | -           |

# **STAGE PLOT**