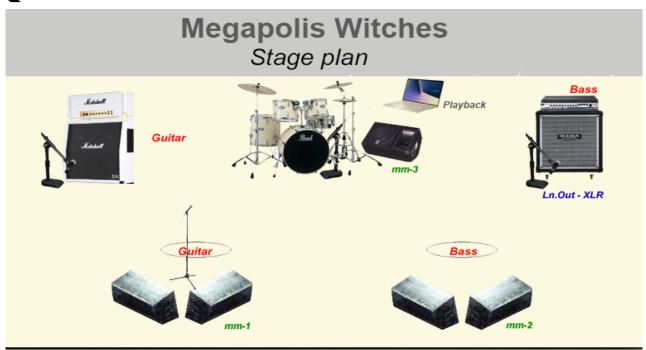

## Audience

| Input List              |                  |       |     |                |              |       |  |
|-------------------------|------------------|-------|-----|----------------|--------------|-------|--|
| Microphones and DI      | Use for          | Input | Qty | FX insert      | Monitor Line | Notes |  |
| XLR (w/ +48V Phantom PV | ocal Ch. 1       | 1     | 1   | Rev            | mm1,mm2,mm3  |       |  |
|                         |                  |       |     |                |              |       |  |
| Standard Mic Set        | Drums Mics Ch. 7 | 916   | 7   | up to engineer | mm1,mm2,mm3  |       |  |
| Shure SM57 or Audix i5  | Micing Guitar Am | 3     | 1   | none           | mm2,mm3      |       |  |
| XLR                     | Bass Combo       | 4     | 1   | none           | mm3,mm2      |       |  |
| DI box x2               | Drum Trigger Mo  | 56    | 1   | none           | mm2,mm3      |       |  |
| DI box x2               | Playback         | 78    | 1   | none           | mm1,mm2,mm3  |       |  |

| Back Line                 |                 |   |         |                                                                                 |  |  |  |  |
|---------------------------|-----------------|---|---------|---------------------------------------------------------------------------------|--|--|--|--|
| Amps                      |                 |   |         |                                                                                 |  |  |  |  |
| Bass                      | Electric bass   | 1 | mm3     | 300W+ Bass Head w/ xlr out (MarkBass is prefered)<br>4x10" / 300W+ Bass Cabinet |  |  |  |  |
| Guitar                    | Electric guitar | 1 | mm2,mm3 | 100W Tube Guitar Head<br>4x12" Guitar Cab (w/ Celestion Vintage 30)             |  |  |  |  |
| Stage Monitors            |                 |   |         |                                                                                 |  |  |  |  |
| 12" or better             | Vocal, Guitars  | 5 |         | minimum 3 monitors (x400W)                                                      |  |  |  |  |
| Drum Fill                 |                 | 1 |         |                                                                                 |  |  |  |  |
| Drum Set                  |                 |   | mm3     | Yamaha Stage Custom or better                                                   |  |  |  |  |
| Snare drum                |                 | 1 |         | 14"                                                                             |  |  |  |  |
| Kick drum                 |                 | 1 |         | 20"x18" or 22"x18"                                                              |  |  |  |  |
| Rack tom                  |                 | 1 |         | 12"                                                                             |  |  |  |  |
| Floor tom                 |                 | 1 |         | 16"                                                                             |  |  |  |  |
| Hi-hat stand              |                 | 1 |         | Band provides own Cymbals                                                       |  |  |  |  |
| cymbal stands             |                 | 2 |         | Band provides own Cymbals                                                       |  |  |  |  |
| Snare drum stand          |                 | 1 |         |                                                                                 |  |  |  |  |
|                           |                 |   |         |                                                                                 |  |  |  |  |
| Stage Hardware            |                 |   |         |                                                                                 |  |  |  |  |
| Guitar Stand              |                 | 2 |         |                                                                                 |  |  |  |  |
| Mic stand                 |                 | 1 |         |                                                                                 |  |  |  |  |
| Power line socket (EU typ | ce)             | 6 |         | 2 sockets minimum for each musician                                             |  |  |  |  |
|                           |                 |   |         |                                                                                 |  |  |  |  |
| Laptop stand              |                 | 1 |         |                                                                                 |  |  |  |  |