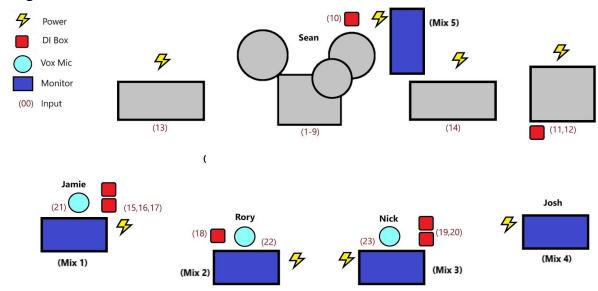

## **Input/Channel List**

| Channel | Instrument           | Mic                     | Stand       |
|---------|----------------------|-------------------------|-------------|
| 1       | Kick - In            | Senn e901/Shure Beta 91 |             |
| 2       | Kick - Out           | Beta 52/e902/Audix D6   | Short Boom  |
| 3       | Snare - Top          | Sm57/57 Beta            | Short Boom  |
| 4       | Snare - Bottom       | Sm57/e904               | Short Boom  |
| 5       | Hi Hat               | Sm81                    | Short Boom  |
| 6       | Rack Tom             | e904/e604               |             |
| 7       | Floor Tom            | e904/e604               |             |
| 8       | Overhead - L         | Sm81                    | Tall Boom   |
| 9       | Overhead - R         | Sm81                    | Tall Boom   |
| 10      | SPD                  | DI                      |             |
| 11      | Bass Di              | DI                      |             |
| 12      | Bass Amp             | Sm57/M88                | Short/Z-bar |
| 13      | Guitar - Stage right | Sm57/57beta/e609        | Short/Z-bar |
| 14      | Guitar - Stage Left  | Sm57/57beta/e609        | Short/Z-bar |
| 15      | Tanpura              | Sm57                    | Short/Tall  |
| 16      | Organ                | DI                      |             |
| 17      | Korg MS20            | DI                      |             |
| 18      | Korg M500            | DI                      |             |
| 19      | Korg MS10            | DI                      |             |
| 20      | 4 Track              | DI                      |             |
| 21      | Jamie - Vox          | Sm58/Senn e945          | Tall Boom   |
| 22      | Rory - Vox           | Sm58/Senn e946          | Tall Boom   |
| 23      | Nick - Vox           | Sm58/Senn e945          | Tall Boom   |
| 24      |                      |                         |             |
| 25      |                      |                         |             |
| 26      |                      |                         |             |
| 27      |                      |                         |             |

**Inserts.** In the case of an analog desk we'll ideally require 5 external gates and 8 compressors

Monitors. Ideally we require 5 separate mixes with linked pairs of wedges for mixes 2 and 3

## **Stage Plot**

Should you have any questions or foresee any major problems regarding any of this, please don't hesitate to contact me.

Thanks! Niall

Niall Cooper nialldcooper@gmail.com +447846 428372