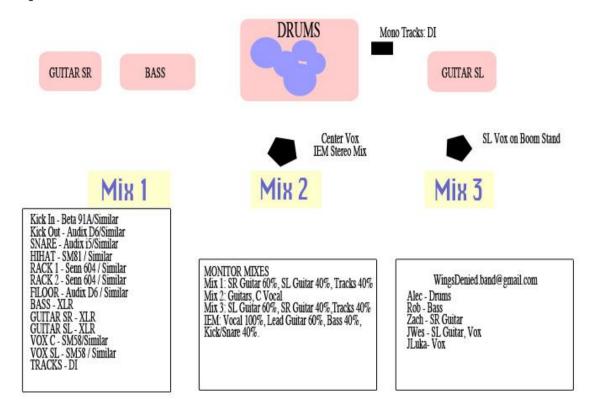

We will be carrying and selling our own merch – we require a space to do so.

Below are inputs sheets and stage plots.

Our singer uses in-ear monitors.

Unless otherwise stated by the venue all recording, filming, and photography are welcome during our entire set.