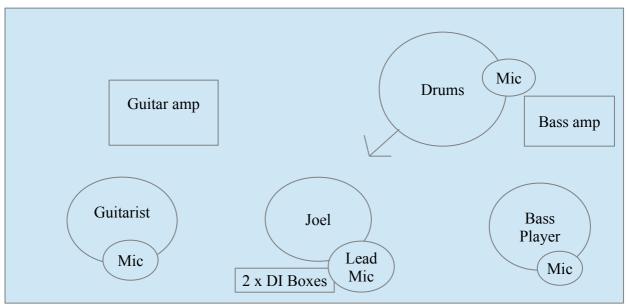

## **INPUTS**

Backline needed (when provided by venue and when possible):

- Full drumkit (only 2 Toms please: 1 x rack tom and 1 x floor tom)
- Bass Amplifier
- Guitar Amplifier (preferably Fender or something with a good clean channel)

When band is bringing backline we still kindly request these:

- 1 X Keyboard Stand
- 2 x DI Boxes for Joel's keyboard inputs (2 x mono inputs with different sounds, NOT stereo)
- 4 x Vocal microphones and mic stands

## **STAGEPLOT**