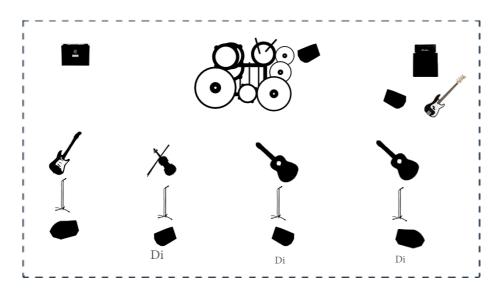

## Lost Tuesday Society stage plan

## Channels List

|    | Instrument                 | Microphone      | Effects (optional) | Comments |
|----|----------------------------|-----------------|--------------------|----------|
| 1  | Amplifier (head + cabinet) | Shure SM57      |                    |          |
| 2  | Amplifier (small)          | Shure SM57      |                    |          |
| 3  | Bass                       | DI - Línea      |                    |          |
| 4  | Electric guitar            | Shure SM57      |                    |          |
| 5  | Classic Guitar             | Shure SM57      |                    |          |
| 6  | Classic Guitar             | Shure SM57      |                    |          |
| 7  | Bass Drum                  | Shure Beta52    |                    |          |
| 8  | Snare Drum                 | Shure SM57      |                    |          |
| 9  | Hi-hat                     | Shure SM57      |                    |          |
| 10 | Splash                     | AKG C414        |                    |          |
| 11 | Tom                        | Sennheiser E604 |                    |          |
| 12 | Floor tom                  | Shure SM57      |                    |          |
| 13 | Floor tom                  | Shure SM57      |                    |          |
| 14 | Floor tom                  | Shure SM57      |                    |          |
| 15 | Ride                       | AKG C414        |                    |          |
| 16 | Crash                      | AKG C414        |                    |          |
| 17 | Violin                     | AKG C414        |                    |          |
| 18 | Vocals                     | Shure SM58      |                    |          |
| 19 | Vocals                     | Shure SM58      |                    |          |
| 20 | Vocals                     | Shure SM58      |                    |          |
| 21 | Vocals                     | Shure SM58      |                    |          |