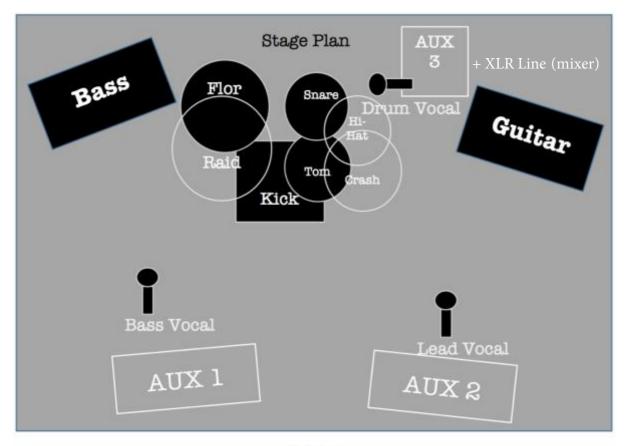

## **Stage**

**1.)** Backline: We can bring our own drums, bass amplifier and a guitar amplifier but for distant venues we would prefere, if venue organizer could provide us at least with drums if not also with guitar and bass cabinets.

- **Drums:** Bass drum (at least 22" size), Tom (at least 12" size), Floor tom (at least 16" size). Drummer will bring his own stands, cymbals, snare, throne and bas pedal.
- **Bass:** Bass cabinet (15" or 4 x 10" speakers). Bassist will bring his own amp.
- Guitar: Guitarist will bring his own amp. No cabinet required.

#### 2.) Stage monitors:

• 3 x speaker (12" size + a twitter) + xlr line for drummer's mixer (unamplified).