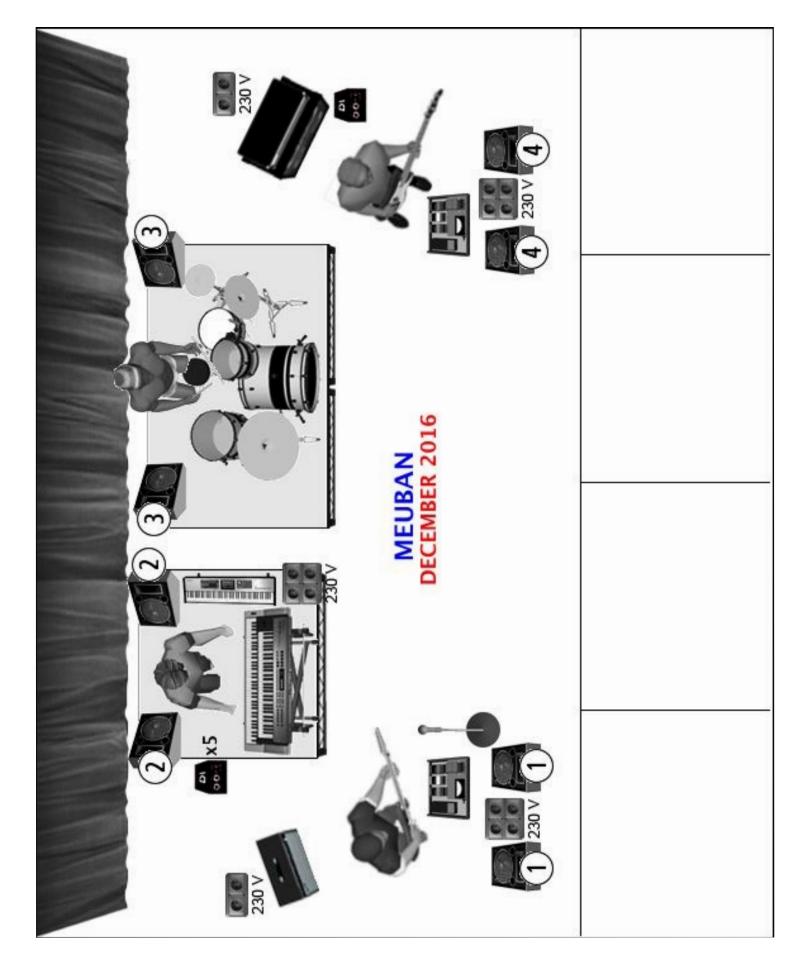

#### **Monitor Sends:**

AUX I - GTR MONITORS (X2)

AUX 2 - KEYS MONITORS (X2)

AUX 3 - DRUMS MONITORS (X2)

AUX 4 - BASS MONITORS (X2)

## **Stage Tech:**

- I. Electric outlets should be located by the guitar & bass, keys positions for synths, keyboards, amps & pedal boards.
- 2. Stage Dimensions Stage must be no less than 10 meters wide, 6 meters deep & 1 meters high.
- 3. Drum Riser Riser must be no less than 2.4 meters wide, 2.4 meters deep & 40 cm high.
- 4. Keyboard Riser Riser must be no less than 2 meters wide, 2 meters deep & 40 cm high.