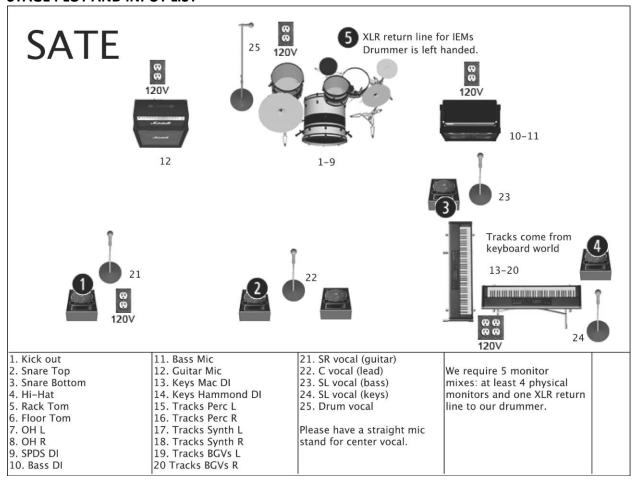

## STAGE PLOT AND INPUT LIST

| The Artist Will Provide | Backline Requirements                           |
|-------------------------|-------------------------------------------------|
| Electric Guitar         | Monitors                                        |
| Bass Guitar             | Microphones / 3 Mic Stands (1 MUST be straight) |
| Keyboard                | DIs                                             |
|                         | Drums                                           |
|                         | Electric Guitar Amp & Bass Guitar Amp           |
|                         | Keyboard Amp (stereo 400 watt) & Keyboard Stand |

## **▶** BACKLINE INFORMATION AND EQUIPMENT DETAILS:

- Guitar Amp Marshall JMC 800 head with a 4x12 Marshall Cab or Fender Blues Deluxe with a 4x12 Marshall cab.
- Bass Amp Aguilar tone hammer 500 amp with an Aguilar 2x12 or 4x10 cab
- Drums 4 pc Yamaha Maple Custom, Oak Custom, or Absolute Drum Kit left handed set
- 22 " drum / 12 " rack tom / 16 " floor tom / 14 " snare drum / 3 cymbal stands / all necessary hardware, including
- Kick pedal, stool / carpet
- Sabian Cymbals 20 " ride / 17 " crash / 18 " crash / 14 " Hi hats
- Keyboard Roland RD700 & Hammond XB series or Novation Launch Key (61 or 49keys). Single tier stand and Double. Tier stand and 400 watt keyboard amp.
- 2 Novation "Launchkey 61" USB controllers are ideal