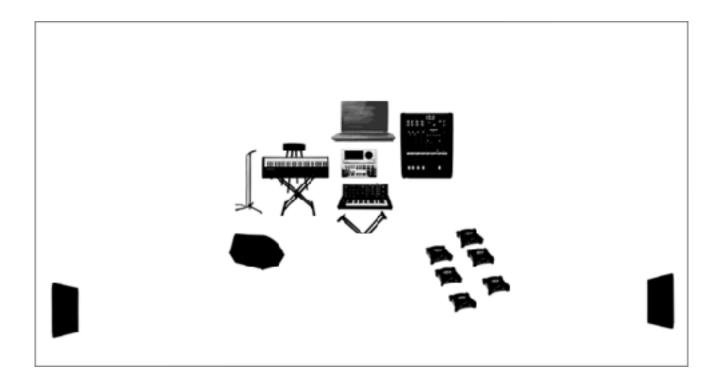

## STAGE PLOT INSTRUMENTS AND EQUIPMENTS

|                        | Specifications                  | Provided by      | Outputs                 |
|------------------------|---------------------------------|------------------|-------------------------|
| LAPTOP                 | MAC BOOK PRO                    | us               | Goes to Audio interface |
| LAUNCHPAD              | NI MASCHINE JAM                 | us               | Goes to Audio interface |
| MICROPHONE             | SURE BETA 58                    | us               | Goes to Audio interface |
| MAIN KEYBOARD          | NORD ELECTRO 5 HP               | us               | 2 outputs Going to DI   |
| AUDIO INTERFACE        | FOCUSRITE 2i4                   | us               | 4 outputs Going to DI   |
| HIGH QUALITY PA SYSTEM |                                 | the organization |                         |
| STAGE MONITOR          |                                 | the organization |                         |
| DI BOXES               | 3 for left; 3 for right outputs | the organization |                         |
| MIC. STAND             |                                 | the organization |                         |
| STOOL                  | H 60 cm at least                | the organization |                         |
| KEYBOARD STAND         | 73 keys                         | the organization |                         |
| DJ TABLE               | H. 85 cm; L 125 cm;             | the organization |                         |