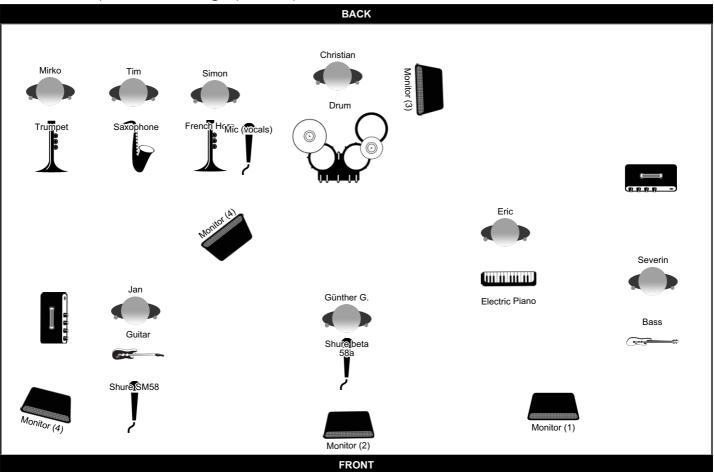

### Line Up

| ·····o op  |                                       |  |  |  |
|------------|---------------------------------------|--|--|--|
| Name       | Instrument                            |  |  |  |
| Günther G. | Shure beta 58a                        |  |  |  |
| Jan        | Guitar                                |  |  |  |
| Mirko      | Trumpet                               |  |  |  |
| Tim        | Saxophone                             |  |  |  |
| Simon      | French Horn, Shure SM58, Mic (vocals) |  |  |  |
| Severin    | Bass                                  |  |  |  |
| Christian  | Drum                                  |  |  |  |
| Eric       | Electric Piano                        |  |  |  |
|            |                                       |  |  |  |

### **Monitor Groups**

| Group   | Soundmix                                  |
|---------|-------------------------------------------|
| Group 1 | Bass, Vocals, Guitar, Brass Section, Keys |
| Group 2 | Vocals, Guitar, Bass, Brass Section, Keys |
| Group 3 | Vocals, Guitar, Bass, Brass Section, Keys |
| Group 4 | Brass Section, Guitar, Vocals, Bass, Keys |