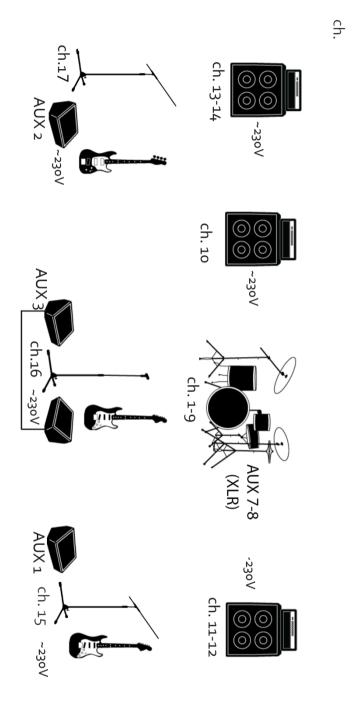

| OH L         | KM 184 / SM81               | high         | -                 |
| 6.  | OH R         | KM 184 / SM81               | high         | -                 |
| 7.  | Bass Mic     | Heil PR40<br>(self owned)   | medium       | Comp              |
| 8.  | Bass XLR     | dibox                       |              | Comp              |
| 9.  | Guitar 1L    | e906/ SM57 / i5             | medium       | Comp              |
| 10. | Guitar 2R    | e906/ SM57 / i5             | medium       | Comp              |
| 11. | Vocal 1      | Beta 58                     | high         | Comp, Hall, Delay |
| 12. | Vocal MAIN   | Beta 58                     | high         | Comp, Hall, Delay |
| 13. | Vocal Choir1 | Beta 58                     | high         | Comp, Hall, Delay |

Stage Plan.



## Backstage.

The band needs some storage space for instrument cases plus

- wardrobe with mirror
- 5 warm meals (at least one for wegetarians)
- 16 bottles of still mineral water(8 in wardrobe+8 on stage)
- snacks, fruits and beers are friendly welcome

#### Contact.

Rider changes are acceptable but must be consulted at least one week before the venue with the band representative:

Bartosz Wrzosek 504481784 wrzos@10g.pl