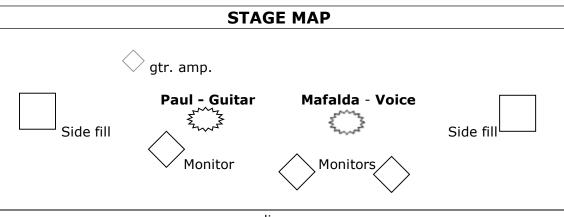

## **MONITOR**

Mix# 1 - Paul

Mix# 2 - Mafalda - 2 spots

Mix# 3 - Reverb

Mix# 4 - Side Fill (mono)