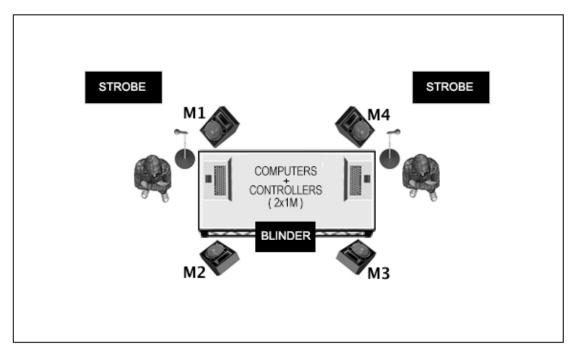

# **ERMO | TECHNICAL RIDER**

STAGE SETUP: 2 COMPUTERS/CONTROLLERS + 2 VOCALS

Every item written in bold with \* should be provided by the venue!

THE BAND REQUIRES A QUALIFIED SOUND ENGINEER \*
ADEQUATE PA SYSTEM + MIXER WITH EFFECTS + SIGNAL PROCESSORS \*
ONE LARGE DJ TABLE (2X1M) \*

3 DI STEREO + 3 MICS SHURE BETA 58 + 2 MIC STANDS \*
4 INDEPENDENT STAGE MONITORS \*
2 POWER STRIP 4-OUTLET (220V/AC) \*

2 COMPUTERS + 3 MIDI CONTROLLERS 2 STROBES 1600 DMX + 1 BLINDER 650 DMX + 2 LIGHT STANDS DMX CONVERTER + 3 DMX CABLES (3-PIN)

#### **STAGE PLOT**



AUDIENCE

## **ERMO | HOSPITALITY RIDER**

## **TRAVEL PARTY: 4 PEOPLE**

## **CATERING UPON ARRIVAL:**

JUICES + SANDWICHES + SNACKS + FRUIT

1 CASE OF STILL WATER

2 BOTTLES SPARKLING WATER

1 CASE OF LOCAL BEER

DINNER FOR 4 OMNIVORES

COFFEE AVAILABLE ALL DAY

1 BOTTLE OF RED WINE

1 BOTTLE OF LICOR BEIRÃO

#### STAGE:

1 CASE OF STILL WATER 2 TOWELS

#### **HOTEL:**

2 TWIN ROOMS WITH TOILET AND TOWELS FREE WIFI + SAFE PARKING