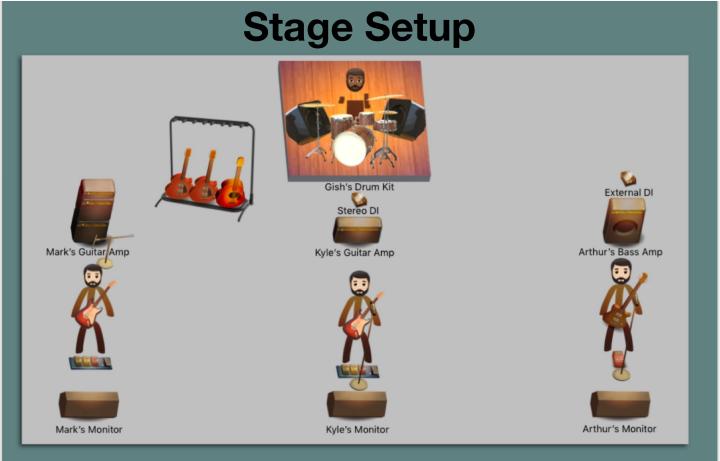

## **Inputs:**

| inpatoi                     |               |                                       |                 |                               |
|-----------------------------|---------------|---------------------------------------|-----------------|-------------------------------|
| Band Member/<br>Equipment   | Channel/Aux # | Equipment                             | Mics/DI         | Insert/Effect/<br>Monitor Mix |
| Gish's Drum Kit             | Ch 1          | Kick Drum                             | Shure Beta 52   | Compressor                    |
| Gish's Drum Kit             | Ch 2          | Snare Drum                            | Sennheiser E604 | Compressor                    |
| Gish's Drum Kit             | Ch 3          | Hi-Hat                                | AKG 451         |                               |
| Gish's Drum Kit             | Ch 4          | Hi Tom                                | Sennheiser E604 | Compressor                    |
| Gish's Drum Kit             | Ch 5          | Low Tom                               | Sennheiser E604 | Compressor                    |
| Gish's Drum Kit             | Ch 6          | Floor Tom                             | Sennheiser E604 | Compressor                    |
| Gish's Drum Kit             | Ch 7          | Overhead Left                         | CK91            |                               |
| Gish's Drum Kit             | Ch 8          | Overhead Right                        | CK91            |                               |
| Arthur's Bass<br>Amp        | Ch 9          | Ashdown Head/2x12<br>Cab              | External DI     |                               |
| Kyle's Guitar<br>Amp        | Ch 10         | Line 6 Firehawk 1500                  | Stereo DI       | Compressor                    |
| Kyle's Guitar<br>Amp        | Ch 11         | 1                                     | Stereo DI       | Compressor                    |
| Mark's Guitar<br>Amp        | Ch 12         | Orange Tiny Terror/<br>Laney 2x12 Cab | Shure SM57      | Compressor                    |
| Arthur's<br>Backing Vocal   | Ch 13         | Mic                                   | Shure SM58      | Reverb                        |
| Kyle's Lead<br>Vocal        | Ch 14         | Mic                                   | Shure SM58      | Reverb/Delay                  |
| Gish's Left<br>Monitor Mix  | Aux 1         |                                       |                 | Monitor Mix<br>Everything     |
| Gish's Right<br>Monitor Mix | Aux 2         |                                       |                 | Monitor Mix<br>Everything     |
| Mark's Monitor<br>Mix       | Aux 3         |                                       |                 | Monitor Mix<br>Everything     |
| Kyle's Monitor<br>Mix       | Aux 4         |                                       |                 | Monitor Mix<br>Everything     |
| Arthur's<br>Monitor Mix     | Aux 5         |                                       |                 | Monitor Mix<br>Everything     |

## **Equipment:**

| Equipment:                                               |                                                                                                                                                                                                                                                              |                                                                                                                  |  |  |
|----------------------------------------------------------|--------------------------------------------------------------------------------------------------------------------------------------------------------------------------------------------------------------------------------------------------------------|------------------------------------------------------------------------------------------------------------------|--|--|
| Band Member                                              | Equipment                                                                                                                                                                                                                                                    | Notes                                                                                                            |  |  |
| Gish<br>Drummer/<br>Percussionist                        | Standard Tama 4/5 Piece Drum Kit: 14" Snare Drum 2 Rack Toms (or 1) 1 Floor Tom Bass Drum Single Kick Pedal  Zildjian Cymbals: Hi-Hat 2 Crash Cymbals 1 Ride Cymbal 1 Custom Effects Ride Cymbal                                                             | Gish sometimes changes<br>his Drum Kit to either a 4 or<br>5 piece kit using either 1 or<br>2 of the rack tom's. |  |  |
| Kyle<br>(Frankie)<br>Lead Singer/<br>Rhythm<br>Guitarist | Line 6 Variax Standard Guitar Peavey Jack Daniels Acoustic Guitar Epiphone ES-339 Ultra Guitar Fender Tele FSR Paisley Guitar Epiphone Riviera P93 Guitar Line 6 Firehawk 1500 Amp Line 6 Helix Floor TC Helicon Voicelive Play Electric TC Helicon Switch-6 | Kyle prefers to DI his amp in<br>stereo as it has a 6 way<br>stereo speaker system.                              |  |  |
| Mark<br>Lead<br>Guitarist                                | Fender Stratocaster Standard Guitar Epiphone SG G400 Pro Guitar Ibanez 350DX Orange Tiny Terror Head Amp Laney 2x12 Cab Tone City Overdrive Pedal Tone City Boost Pedal Dunlop Crybaby Wah Pedal                                                             |                                                                                                                  |  |  |
| Arthur Bassist/ Backing Vocalist                         | Yamaha 5 String Bass<br>Guitar<br>Ashdown Head Amp<br>Ashdown 2x12 Cab<br>Tuner Pedal                                                                                                                                                                        | DI not working on bass amp needs an external DI.                                                                 |  |  |