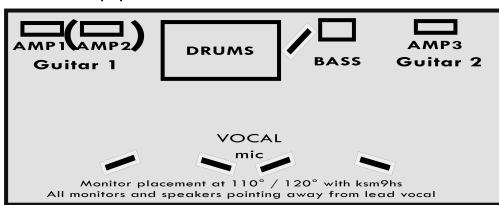

### Members:

Vocals / Bass: Isa Holliday Guitar 1: Jelle Ronsmans Guitar 2: Jan Jouck Drums: Steven Cammaerts

#### **GUITAR 1:**

mic with 2 different mics L+R. SM57 and MD421. 2 different amps or 2 different speaker cabinets might be used.

#### **GUITAR 2:**

mic with 2 different mics L+R. SM57 and MD421.

## **BASS:**

DI: will be connected to sans amp pedal.

MIC: for DIRT.

# DRUMS:

Bassdrums
Snare
Hi-hatt
Tomtom
Floortom
Cymbal L
Cymbal R

Please provide extra DI at drum kit for sample unit (might not be used)