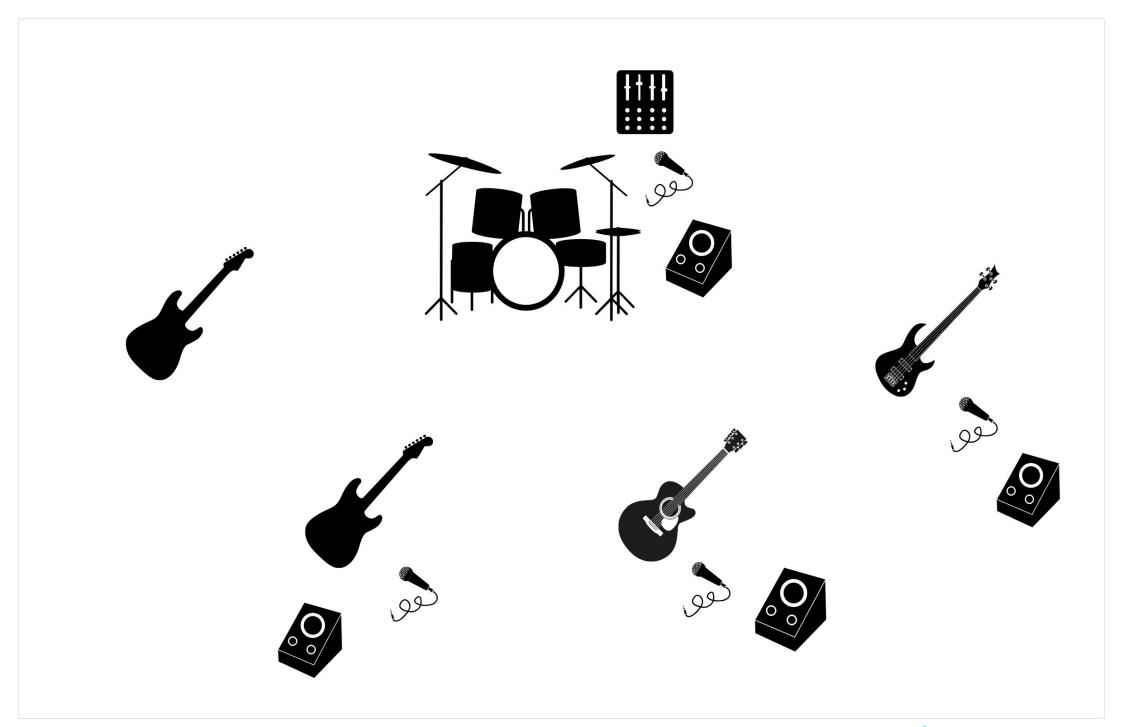

| Object (Name, Brand)                       | Effects/Settings      | Comments                                                                                |
|--------------------------------------------|-----------------------|-----------------------------------------------------------------------------------------|
| Drum Kit (Anything goes)                   |                       | Bass drum, snare drum, 1-2 tom-toms, 1 floor tom-tom, 3 cymbal stands, one hi-hat stand |
| Microphone (SM58, Shure)                   |                       | Backing vox                                                                             |
| Microphone (Beta58, SM58 or SM57, shure)   |                       | Lead vox                                                                                |
| Microphone (SM58, Shure)                   |                       | Lead vox                                                                                |
| Bass (Terrobase, Orange)                   | effects, power needed | or similar if possible                                                                  |
| Steel String Guitar (Fisherman mic, Guild) |                       | Line in                                                                                 |
| Electric Guitar (210/65, Musicman)         | effects, power needed | or similar if possible                                                                  |
| Electric Guitar (Hotrod deluxe, Fender)    | effects, power needed |                                                                                         |
| Microphone (E845S, Senheiser)              |                       | Backing vox                                                                             |
| Monitor                                    |                       | Minimum 3 monitors and 2 systems.                                                       |
| Monitor                                    |                       |                                                                                         |
| Monitor                                    |                       |                                                                                         |
| Monitor                                    |                       |                                                                                         |
| DJ Mixer (Pads)                            |                       | Line in (jack plug) + Power needed                                                      |