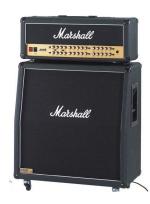

Guitar Marshall JVM 410H

## Hartke LH500 Hartke 45XL

4x10 "+1x5"

BASS

+ Backing Vocals 2x230 Volt (Amp+Pedalboard)

Guitar

Marshall JVM 410H

**GUITAR 2** 

2x230 Volt (Amp+Pedalboard)