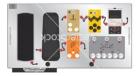

## To be placed by the promoter:

2 Vocalmics+ 3 stands Singer brings his own mic with and needs phantom power Drummics + stands 2 Guitarmics+stands 1 Bass mic +stand 5 Powersockets : 2x 230Volt

The band plays with an inear-monitoring and uses their own inear-mixer. -> see additional Wiring-sheet

## <u>Drumsetup</u>

- Bassdrum
- Snare-stand
- 3 Toms
- Hihat Stand
- 1 Ride Cymbal -Stand
- 3 Crash-stands

Drummer plays his own Snare, footmachine & cymbals

## Hartke LH500 Hartke 45XL

4x10 "+1x5"

BASS

+ Backing Vocals 2x230 Volt (Amp+Pedalboard)

Guitar

Marshall JVM 410H

**GUITAR 2** 

2x230 Volt (Amp+Pedalboard)