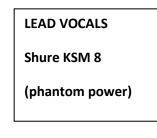

## To be placed by the promoter:

2 Vocalmics+ 3 stands Singer brings his own mic with and needs phantom power Drummics + stands 2 Guitarmics+stands 1 Bass mic +stand 5 Powersockets : 2x 230Volt

The band plays with an inear-monitoring and uses their own inear-mixer. -> see additional Wiring-sheet