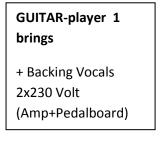

## Hartke LH500 Hartke 45XL

4x10 "+1x5"

BASS

+ Backing Vocals 2x230 Volt (Amp+Pedalboard)

Guitar

Marshall JVM 410H

**GUITAR 2** 

2x230 Volt (Amp+Pedalboard)