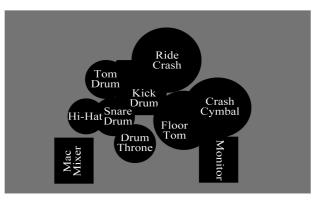

#### Esben:

- 1 x Novation MiniNova (Provided) 1 x Arturia MicroBrute (Provided) 1 x Roland SPD-S Drum Pad (Provided) 2 x Monitors 2 x Extension Cord 2 x Water Bottles 1 x Towel
- Thomas:
  - 1 x Kick Drum 1 x Snare 1 x FX Snare (Provided) 1 x Tom 10`` 1 x Floor Tom 14`` 1 x High-Hat 14`` (Provided) 1 x Crash 16`` (Provided) 1 x Monitors 2 x Water Bottles 1 x Towel
  - Eirik:
  - 1 x Roland Juno-106 (Provided) 1 x Fender Deluxe / or Vox Ac30 Guitar Amp 1 x Fender Bassman / or Ampeg SVT Bass Amp 2 x Guitar / Bass Stand 1 x Monitors 2 x Extension Cord 2 x Water Bottles 1 x Towel

1 x Snare Stand / Tripod 1 x Snare Stand / Tripod 1 x Tom Stand / Tripod

1 x High-Hat Stand / Tripod 1 x Crash Stand / Tripod

Pasemaker Technical & Hospitality Rider