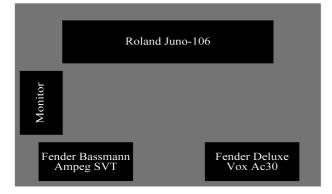

#### Esben:

- 1 x Novation MiniNova (Provided) 1 x Arturia MicroBrute (Provided) 1 x Roland SPD-S Drum Pad (Provided) 2 x Monitors 2 x Extension Cord 2 x Water Bottles 1 x Towel
- Thomas:
  - 1 x Kick Drum 1 x Snare 1 x FX Snare (Provided) 1 x Tom 10`` 1 x Floor Tom 14`` 1 x High-Hat 14`` (Provided) 1 x Crash 16`` (Provided) 1 x Monitors 2 x Water Bottles 1 x Towel
  - Eirik:
  - 1 x Roland Juno-106 (Provided) 1 x Fender Deluxe / or Vox Ac30 Guitar Amp 1 x Fender Bassman / or Ampeg SVT Bass Amp 2 x Guitar / Bass Stand 1 x Monitors 2 x Extension Cord 2 x Water Bottles 1 x Towel