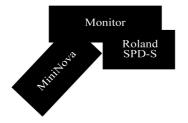

#### Esben:

1 × Laptop (MAC) 1 × MiniNova (Provided) 1 × Arturia MicroBrute (Provided) 1 × Roland SPD-S Drum Pad (Provided) 2 × Extension Cord

#### Synth and El-Drum

1 x USB Cable (Mac) 2 x Jack Cable (MiniNova) 1 x Jack Cable (MicroBrute) 2 x Jack Cable (SPD-S Drum Pad) 2 x Monitor(s)