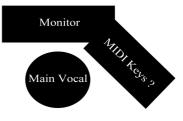

#### Anne:

1 x Dynamic vocal mic 1 x XLR cable 1 x Tambourine 1 x Stand 1 x MIDI Keys

#### Main Vocal and Tambourine

1 x DI BOX 2 x Monitor(s) (Provided) (Tambourine Stand on Stage) (Provided)