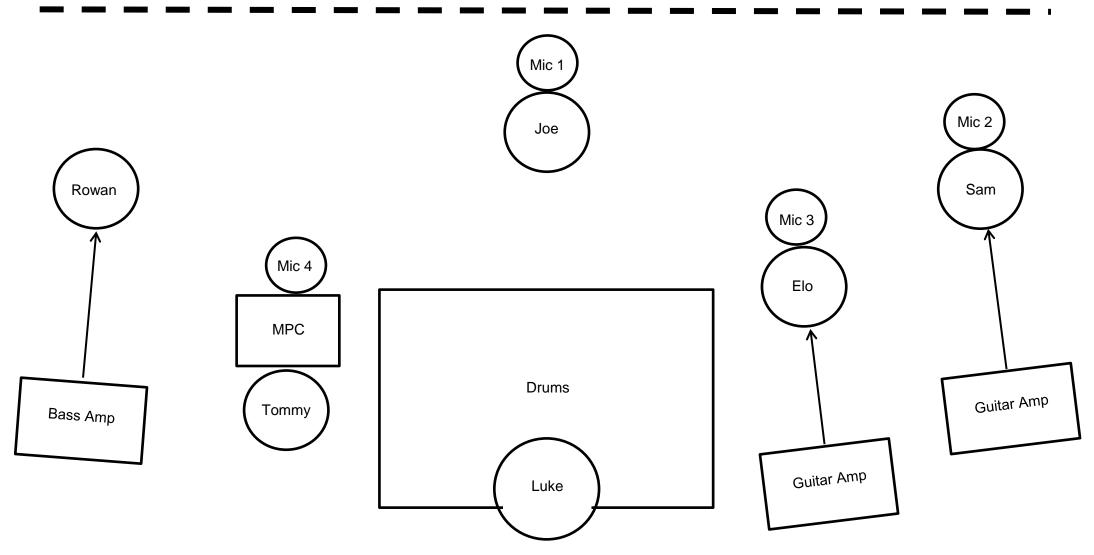

## Line Up

- Joe Eden Main Vocal
- Sam Otis Lead Guitar & Backing Vocal
- Tommy Lingham Synth/MPC/Percussion/Backing Vocal
- Elo Colliou Backing Vocal & Rhythm Guitar
- Luke Wookash Drums
- Rowan Ensoll Bass

## **Equipment Requirements**

- 3 x dynamic vocal microphones (SM58 or similar) & mic stands Joe has own Shure SH55 that does not require stand
- XLR straight from Orange Tiny Terror 500w
- 1 x Mono DI input for Synth & MPC sampler
- 2 x Amp Mics for Vox (Lead) & Marshall (Rhythm) amps

Drum Kit - can supply if required. Luke will supply own breakables

- Bass Drum
- Snare Drum
- Floor Tom
- Rack Tom
- Hi Hat stand
- Ride stand
- 2 x Cymbal Stands
- Stool

>>> Any questions, please contact Tom on +44(0)7904 128378 or info@threekingshigh.com <<<

FRONT OF STAGE