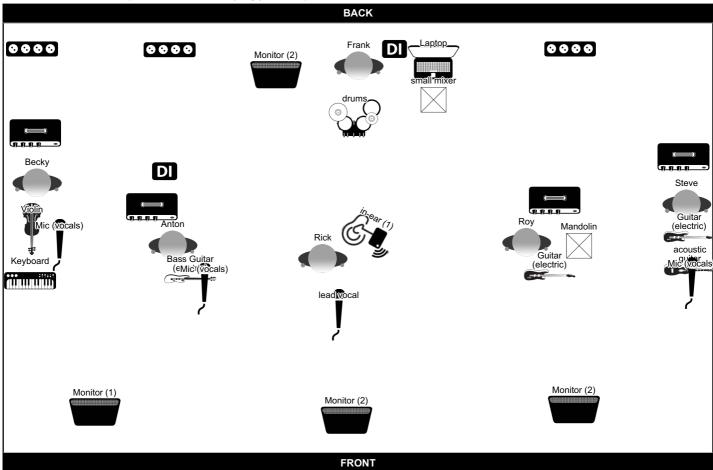

## Stipe (STIPE (R.E.M.) - 2016)

Contact: richard southern (07588517543 / remsinger@gmail.com)

| Line Up |                                                                      |  |  |
|---------|----------------------------------------------------------------------|--|--|
| Name    | Instrument                                                           |  |  |
| Frank   | drums, Laptop, small mixer                                           |  |  |
| Rick    | lead vocal                                                           |  |  |
| Steve   | acoustic guitar, Guitar (electric), Keyboard, Mandolin, Mic (vocals) |  |  |
| Becky   | Violin, Mic (vocals)                                                 |  |  |
| Anton   | Bass Guitar (electric), Mic (vocals)                                 |  |  |
| Roy     | Guitar (electric)                                                    |  |  |

## **Channel list**

| Channel | Band Member | Instrument                     | Mic / DI | Insert |  |  |
|---------|-------------|--------------------------------|----------|--------|--|--|
| 1       | Frank       | Laptop (Frank)                 |          |        |  |  |
| 2       | Steve       | 1 (Steve)                      |          |        |  |  |
| 3       | Rick        | 1 (Rick)                       |          |        |  |  |
| 4       | Frank       | small mixer (Frank)            |          |        |  |  |
| 5       | Steve       | Guitar (electric) (Steve)      |          |        |  |  |
| 6       | Steve       | Keyboard (Steve)               |          |        |  |  |
| 7       | Becky       | Violin (Becky)                 |          |        |  |  |
| 8       | Steve       | Mandolin (Steve)               |          |        |  |  |
| 9       | Anton       | Bass Guitar (electric) (Anton) |          |        |  |  |
| 10      | Roy         | Guitar (electric) (Roy)        |          |        |  |  |
| 11      | Steve       | Mic (vocals) (Steve)           |          |        |  |  |
| 12      | Becky       | Mic (vocals) (Becky)           |          |        |  |  |
| 13      | Anton       | Mic (vocals) (Anton)           |          |        |  |  |