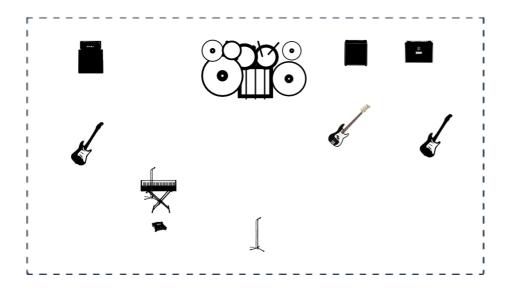

## Channels List

|                | Instrument                                                      | Microphone                                           | Effects (optional) | Comments |
|----------------|-----------------------------------------------------------------|------------------------------------------------------|--------------------|----------|
| 1              | Bass Drum                                                       | Shure Beta52                                         |                    |          |
| 2              | Snare Drum                                                      | Shure SM57                                           |                    |          |
| З              | Hi-hat                                                          | Shure SM57                                           |                    |          |
| 4              | Floor tom                                                       | Shure SM57                                           |                    |          |
| 5              | Tom                                                             | Sennheiser E604                                      |                    |          |
| 6              | Ride                                                            | AKG C414                                             |                    |          |
| 7              | Crash                                                           | AKG C414                                             |                    |          |
| 8              | Splash                                                          | AKG C414                                             |                    |          |
| 9              | Amplifier (head + cabinet)                                      | Shure SM57                                           |                    |          |
| 10             | Amplifier (Bass)                                                | Shure Beta52                                         |                    |          |
|                |                                                                 |                                                      |                    |          |
| 11             | Amplifier (small)                                               | Shure SM57                                           |                    |          |
| 11<br>12       |                                                                 |                                                      |                    |          |
|                | Amplifier (small)                                               | Shure SM57                                           |                    |          |
| 12             | Amplifier (small)<br>Electric guitar                            | Shure SM57<br>Shure SM57                             |                    |          |
| 12<br>13       | Amplifier (small)<br>Electric guitar<br>Electric guitar         | Shure SM57<br>Shure SM57<br>Shure SM57               |                    |          |
| 12<br>13<br>14 | Amplifier (small)<br>Electric guitar<br>Electric guitar<br>Bass | Shure SM57<br>Shure SM57<br>Shure SM57<br>DI – Línea |                    |          |