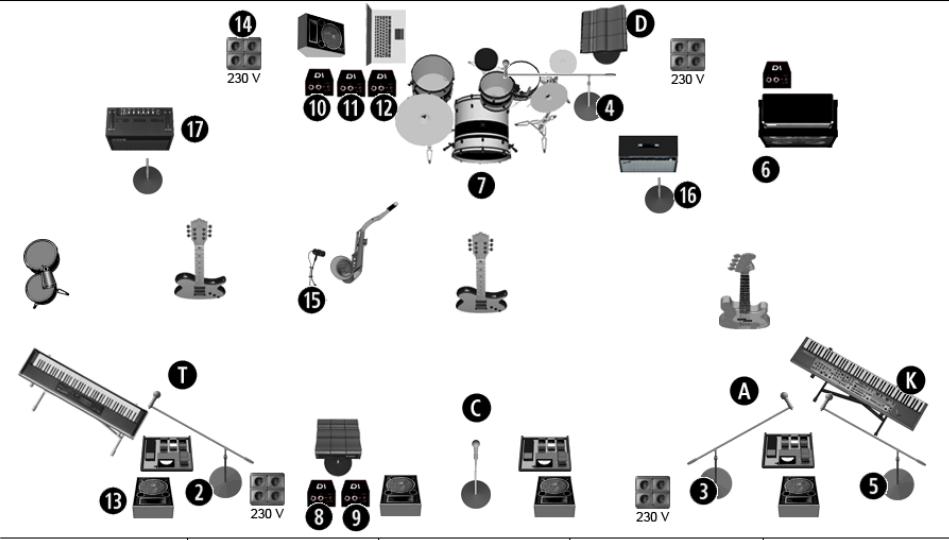

#### Green Room:

- A bottle of Jameson Whiskey
- Throat Coat Tea
- A pack of Belmont cigarettes
- Fruit
- Chips & Salsa
- Any snacks

- // VENUE TO SUPPLY //
- 1. Vocal Mic & Stand (Conan) 10. DI (MONO)
- 2. Vocal Mic & Stand (Tim)
- 3. Vocal Mic & Stand (Andy)
- 4. Vocal Mic & Stand (Dallyn)
- 5. Mic Stand (Conan Keys)
- 6. Bass Amp (DI)
- 7. All Drum Mics
- 8. DI (MONO)

- 9. DI (MONO)
- 11. DI (MONO)
- 12. DI (MONO)
- 13. On stage MONITORS (5)
- 14. Electrical Inputs (12)
- 15. Saxophone Mic
- 16. Amp Mic (Conan)
- 17. Amp Mic (Tim)

- // BAND //
- C. Conan (Frontman)
- Lead Vocals
- Guitar
- Drum Pad
- Fender Amp
- Strat Guitar
- Nord Stage Piano

- T. Tim (Guitar/Keys)
- Guitar
- Midi Keys
- Vox Amp
- Tele Guitar
- Vocals
- G. Guest
- Saxophone

- A. Andy (Bass)
- Bass Amp
- Bass Guitar
- Vocals
- D. Dallyn (Drums)
- Drum Kit
- Drum Pad
- Laptop
- Vocals

TIM guitar keys vocals DALLYN
drums
sample pad
vocals

CONAN
guitar
sample pad
keys
vocals

ANDREW bass vocals

GUEST saxophone