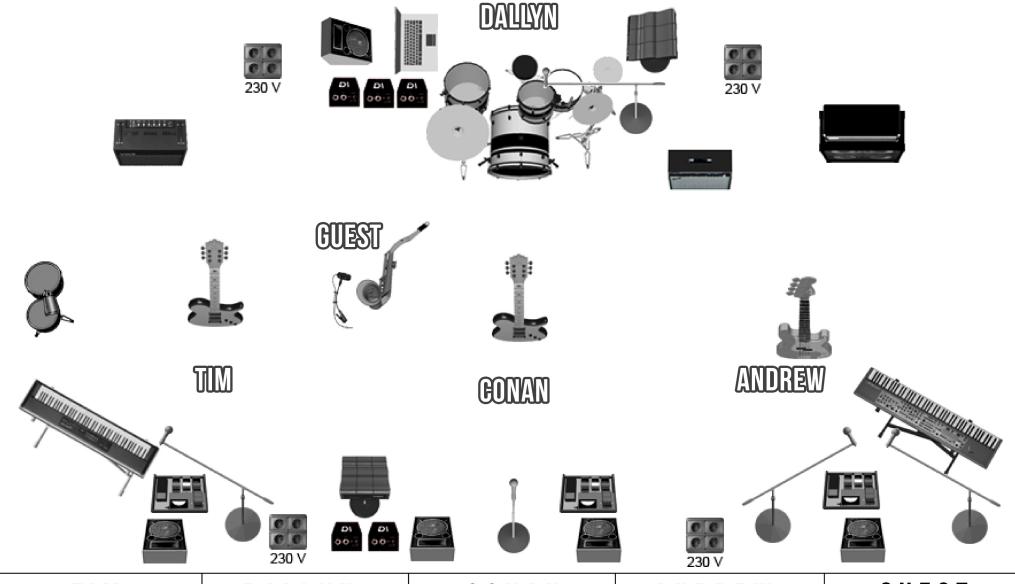

#### Green Room:

- A bottle of Jameson Whiskey
- Throat Coat Tea
- A pack of Belmont cigarettes
- Fruit
- Chips & Salsa
- Any snacks

- // VENUE TO SUPPLY //
- 1. Vocal Mic & Stand (Conan) 10. DI (MONO)
- 2. Vocal Mic & Stand (Tim)
- 3. Vocal Mic & Stand (Andy)
- 4. Vocal Mic & Stand (Dallyn)
- 5. Mic Stand (Conan Keys)
- 6. Bass Amp (DI)
- 7. All Drum Mics
- 8. DI (MONO)

- 9. DI (MONO)
- 11. DI (MONO)
- 12. DI (MONO)
- 13. On stage MONITORS (5)
- 14. Electrical Inputs (12)
- 15. Saxophone Mic
- 16. Amp Mic (Conan)
- 17. Amp Mic (Tim)

- // BAND //
- C. Conan (Frontman)
- Lead Vocals
- Guitar
- Drum Pad
- Fender Amp
- Strat Guitar
- Nord Stage Piano

- T. Tim (Guitar/Keys)
- Guitar
- Midi Keys
- Vox Amp
- Tele Guitar
- Vocals
- G. Guest
- Saxophone

- A. Andy (Bass)
- Bass Amp
- Bass Guitar
- Vocals
- D. Dallyn (Drums)
- Drum Kit
- Drum Pad
- Laptop
- Vocals

TIM guitar keys vocals DALLYN
drums
sample pad
vocals

CONAN
guitar
sample pad
keys
vocals

ANDREW bass vocals

GUEST saxophone