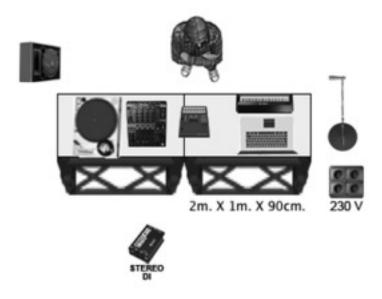

## 1. BACKLINE

- 1.1. 1(one) Turntables Technics SL-1210MK2 or Reloop RP-7000 (good condition)
- 1.2. 1(one) Riser 2m x 1m x 90cm
- 1.3. 1(one) Mic Shure SM57
- 1.4. 1(one) Floor monitor (d&b audiotechnik, Outline, Mayer Sound)

## DJ MONSTA Stage Plot 2016

Mic is connected direct to DJ sound interface.