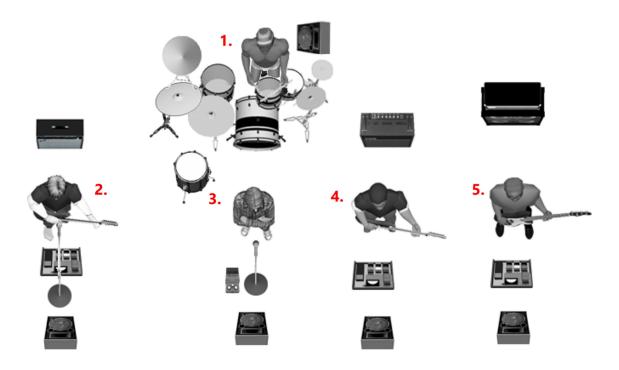

- Danny Drums
   Four piece kit
   Cymbals 14" hats, 17" crash, 20" ride, 18" crash, 18" china
   Misc clave, cowbell (attached to ride stand)
   Monitor wedge
- Joe Rhythm guitar
   Amp Fender Stage 112
   Guitar Gretsch Electromatic
   Pedalboard Boss DS-1, EHX Bass Big Muff,
   Behringer UC100, EHX Holy Grail, Boss DD3
   Vocal mic backing vox
   Monitor wedge

- Liam Lead vocals
   Effects pedal Boss VE20
   Uses additional floor tom
   Monitor wedge
- Craig Lead guitar
   Amp Vox AC30
   Guitar Cort Sunset
   Pedalboard Fender ABY Selector > Vox Tonelab
   EX > Amp
   Monitor wedge

5. Carl – Bass
Amp – Ashdown Klystron C210-500 combo
Guitar – Fender Precision
Pedalboard – Zoom B3 multifx
Monitor wedge