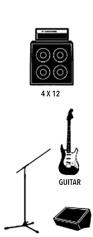

## **STAGE PLOT**

4 PIECE (MINIMUM) DRUM KIT

MONITOR

VOCAL MIC & MONITOR BOOM STAND

BASS GUITAR

00 00 00

 $\odot$ 

8 X 12

MONITOR

## <u>GUITAR</u>

Two (2) guitar amplifiers with two (2) 4 x 12 Marshall Cabinet's Choice 1) Marshall JVM410H Choice 2) Fender Mustang V Head Choice 3) Mesa Boogie Mark V Choice 4) Mesa Duel Rectifier Solo Head