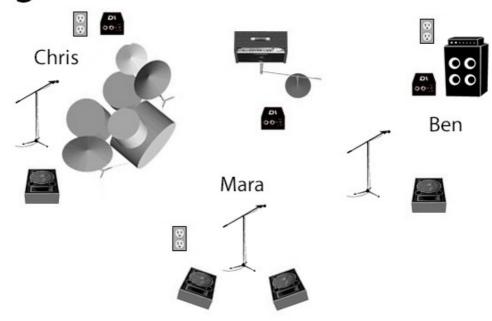

## MARA SIMPSON Stage Plot

**Chris** uses a standard kit, floor tom is used quite a lot so either needs to be mic-ed or focused with overheads.

Overhead on left side needs to be angled so that it will pick up shakers played with left hand.

There is a synth on the left side also, this has a stand but requires power please.

Vocals – boom from the left side if possible.

**Ben** is straight forward, Bass through DI (and mic if prefered), either from Direct Out on amp (dependent on backline) or external DI.

Ben also plays the acoustic so the DI for this needs to be in between Mara and Ben so that both can use the guitar. Vocals – quite strong in the mix, lots of harmonies.

**Mara** has a couple of pedals for electric (power please) and swaps between acoustic and electric during the set. Vocals – Lead (subtle reverb, 1.5-2 sec decay, nice rich hall)