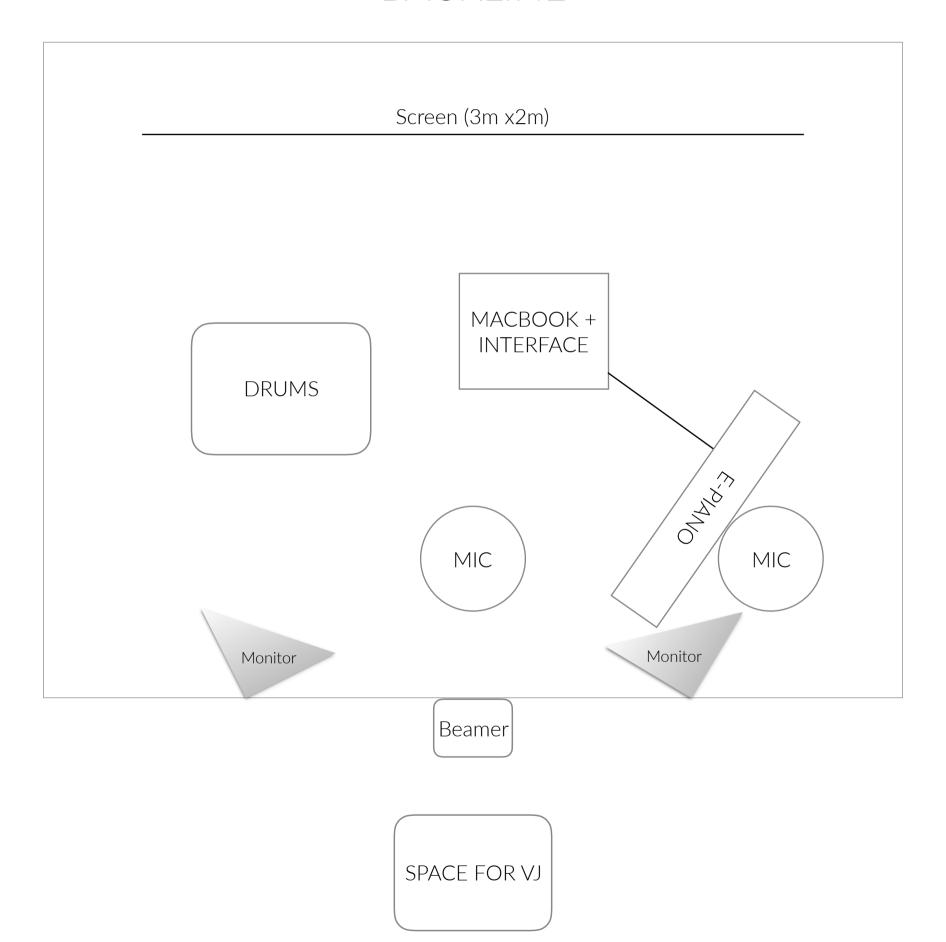

# STAGE SETUP

1x Vocals + Vocoder

1x (E-)Piano / Controller + stand

1x Macbook

1x Interface (Scarlett 18i8)

1x Stereo out

1x E-Drumkit:

1x Kick mono

1x Snare I mono

1x Snare II mono

1x Summe | Stereo

1x Summe II Stereo

#### FOR VOCALS:

2x microphones (Sennheiser e965 preferred)

2x microphone stands

2x monitor or in-ear monitoring

1x table for Macbook and interface (>1m)

1x stool

#### FOR DRUMS:

1x stool

1x monitor

1x small table (>0,6m) or 4x empty beer crates

1x carpet

### OUTS:

1x stereo-out for Interface/ Macbook - 6,3

5x (or 7x) outs for drums (please let us know how many you have) - 6,3

2x XLR for vocals

+ complete PA system, sound engineer, enough jacks including multi sockets

# VIDEO SETUP

live video show on 3m x2m mesh film

# PROVIDED BY YOU

1x Projector / Beamer with VGA input min. 5K ansi, stage filling + VGA cables

6x fastening possibilities to put up a backdrop (3m x 2m, mesh)

safe location for the VJ, at least 1x1m, without access of the audience