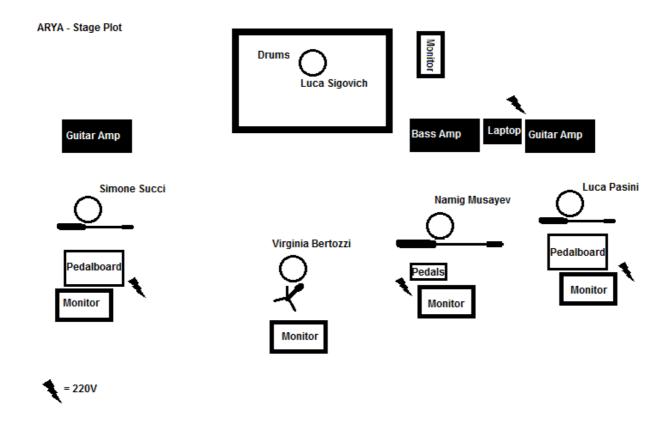

## 3. Stage Plot

## 4. Monitoring requirements

We prefer one monitor for each member, as showed in the stade plot, but singer and bassist can share the same one if necessary.

If we can't do a soundcheck, please follow this guidelines:

- Send Luca's (right) guitar signal to the drummer's monitor
- Send each guitar player's signal to the other guitar player's monitor
- Send both guitar signals to the singer's monitor
- Send each player's signal to his own monitor, especially if guitarist or bassist are only using a DI.