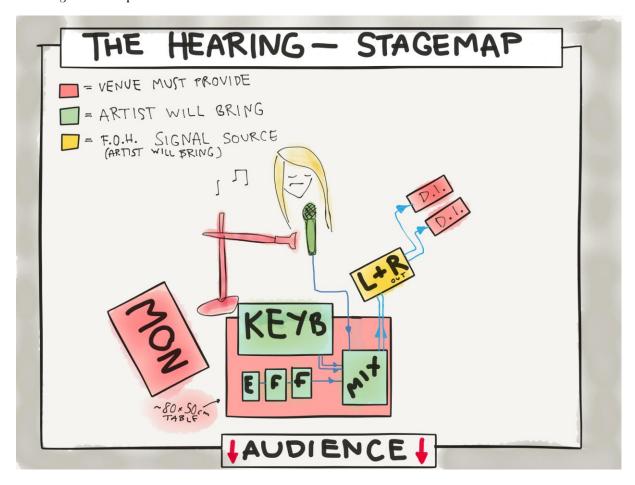

# The Hearing

**Rider** 2016

The Hearing is a Finnish solo artist playing electronic pop-music.

The stage will set up to look about this:

It consists of The Hearing's own effects, MicroKorg sythh etc, all plugged into her own mixer onstage, and the into her Boss RC-30 Loopstation.

F.O.H will receive 2 channels: L+R from the RD-30 Looper

## The venue must provide:

- 1 x small table, keyboard height.
- 1 x wedge monitor
- D.I. boxes for L+R channels
- 1 x microphone stand w/ boom + adapter
- 220-230V electricity
- sound engineer & PA

# The artist will bring

- 1 x vocal mic (Shure Beta 57)
- 1 x synth (Microkorg)
- 1 x small mixer (Mackie vlz-802)
- 1 x looper (Boss RC-30)
- 1 x drum machine (Volca beats)
- Guitar effects and cables