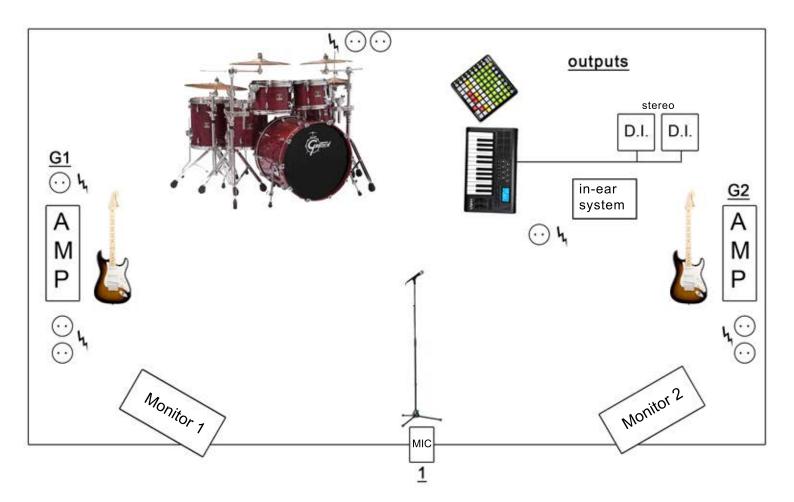

## **Technical Rider KoliBeat**

## KoliBeat Outputs:

1x vocals 2x guitar

drums: Kick, Snare, HiHat, Overheads, Tom1, Tom2, Tom3

Sampler: 2x Mono Outputs (2x Mono D.I. or 1x Stereo D.I.)

## Required:

8x plug socket 1x microphone with stand 2x D.I. mono or 1x D.I. stereo 2x guitar-box 4x12

monitor sound to our in-ear system (jack cable/XLR) & monitor speakers for vocals & guitarists

| Monitor 1:                 | Monitor 2:                   | In-Ear:               |
|----------------------------|------------------------------|-----------------------|
| G1 + MIC 2 loud in the mix | G2                           | MIC 1 loud in the mix |
| G2, MIC 1, D.I.'s          | G1, MIC 1, MIC 2, all D.I.'s | D.I.'s + G1 + G2      |