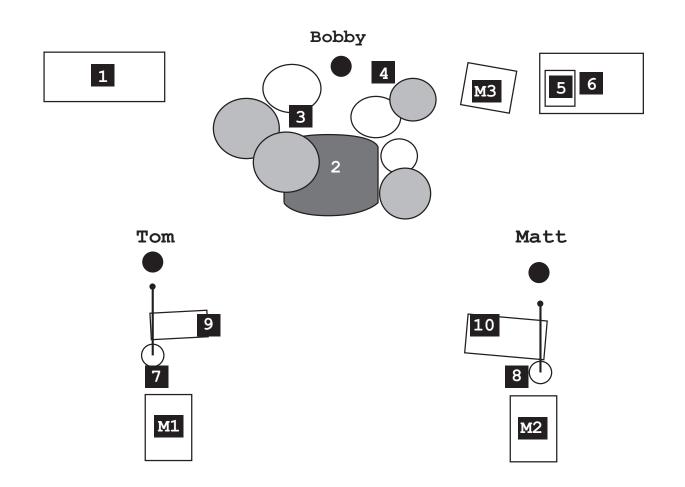

## Jolanga Stage Plan

- 1. Fender Blues Junior; 12" 15 watt
- 2. Tama 20" 4 Piece Drum Kit (1xRack Tom)
- 3. Alesis Percussion Pad
- 4. Alesis Sample Pad
- 5. Bass DI
- 6. Orange AD200 Bass Head, 2x10 Cab
- 7. Tom Lead Vocals
- 8. Matt Backing Vocals
- 9. Tom's Pedalboard incl. Boost
- 10. Matt's Pedalboard incl.Boost

## Input List

- 1 x Lead Vocal Mic
- 1 x Backing Vocal Mic
- 1 x Guitar Amp Mic
- 1 x Bass DI Input
- 2 x Pad DI Input (Mono)
- 4 x Drum Mic
- 1. Kick
- 2. Snare
- 3/4. Stereo Overheads

## Monitor Requirements

M1. Lead Vocals, Backing Vocals, Percussion Pad, Sample Pad, Electric Guitar

M2. Lead Vocals, Backing Vocals, Percussion Pad, Sample Pad, Bass

M3. Lead Vocals, Percussion Pad, Sample Pad, Bass, Electric Guitar