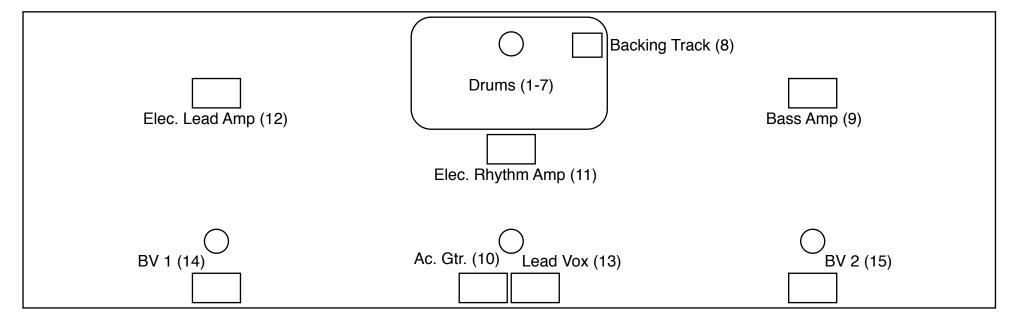

|         | Artist -               | Courier's Club         |          | Contact -      | Kelly Machin: 07595 833206  | management@couriersclub.co.uk          |
|---------|------------------------|------------------------|----------|----------------|-----------------------------|----------------------------------------|
|         | Date -                 | 16 Feb 2016            |          |                | Gordon Turner: 07969 468903 | info@couriersclub.co.uk                |
|         | Venue/Event -          | Festival Season 2016   |          |                | David Carroll: 07759 485488 |                                        |
| Channel | Description            | Mic/DI                 | Position | Stand          | FOH Effects                 | Additional Info                        |
| 1       | Kick                   | D6/D112 or equal       | USC      | Small Boom     |                             | In-ear monitors at drums               |
| 2       | Snare                  | SM57 or equal          | USC      | Small Boom     |                             |                                        |
| 3       | Rack Tom               | MD421/e904 or equal    | USC      | Tall Boom/Clip |                             |                                        |
| 4       | Floor Tom              | MD421/e904 or equal    | USC      | Tall Boom/Clip |                             |                                        |
| 5       | Hi Hat                 | AKG Blue Line or equal | USC      | Tall Boom      |                             |                                        |
| 6       | OH L                   | C414 or equal          | USC      | Tall Boom      |                             |                                        |
| 7       | OH R                   | C414 or equal          | USC      | Tall Boom      |                             |                                        |
| 8       | Backing Track          | DI                     | USC      | -              |                             | Mono                                   |
| 9       | Bass Guitar            | DI                     | CL       | -              | -                           | Amp has built in DI                    |
| 10      | Acoustic Guitar        | DI                     | DSC      | -              | Reverb                      | Switches between A/E using mute switch |
| 11      | Electric Rhythm Guitar | SM57/e609 or equal     | CS       | Small Boom     | -                           | Switches between A/E using mute switch |
| 12      | Electric Lead Guitar   | SM57/e609 or equal     | CR       | Small Boom     | -                           |                                        |
| 13      | Lead Vocal             | SM58 or equal          | DSC      | Tall Boom      | Reverb                      | Monitor speaker DSC                    |
| 14      | BV 1 (Elec. Gtr.)      | SM58 or equal          | DSR      | Tall Boom      | Reverb                      | Monitor speaker DSR                    |
| 15      | BV 2 (Bass)            | SM58 or equal          | DSL      | Tall Boom      | Reverb                      | Monitor speaker DSL                    |