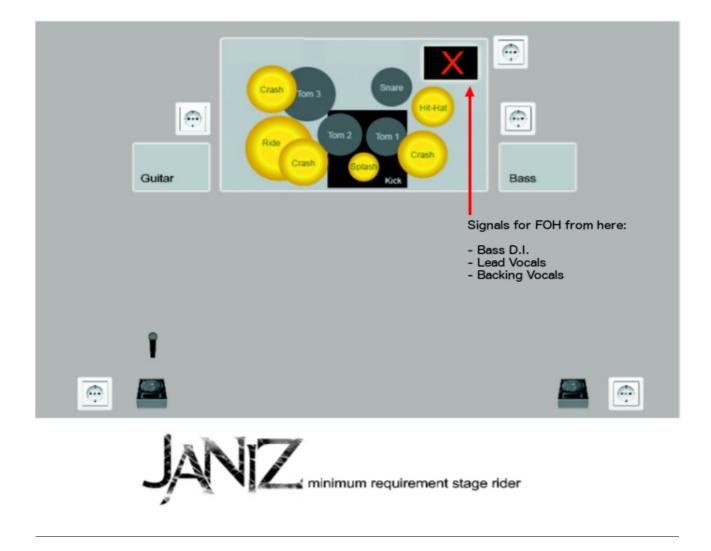

The Blackbox

is an IN EAR management working for our drummer, guitar player and main vocal singer. Main vocal singer brings her own wireless microphone which has to be plugged out of the blackbox, cause that's where the receiver is installed. Same thing counts for the backing vocals and bass D.I.

In case there is no extra channel left we'll take the already existing channels and replug it through the changeover.

For all microphone questions we completely trust your sound guy who hopefully wont let us sound bad :-)

In case of a festival situation we are willing to take a view modifications to match with the already existing setup.

Usually we start the show with an intro which will be present as audio CD and USB plug