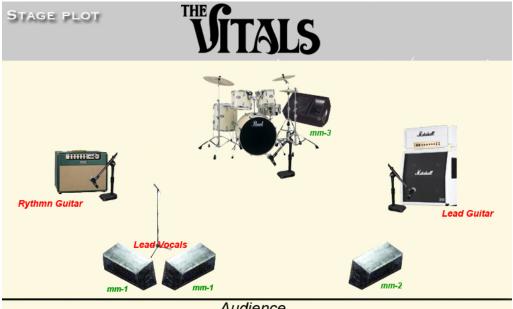

### Microphones and DI

- 1 x lead vocal mic
- 2 x electric guitar amps
- 1 x DI box for electronic drum pad

#### DRUM KIT (sound engineer decides mic. technique)

- 1 x Snare drum
- 1 x Kick drum
- 1 x Rack tom
- 1 x Floor tom
- 1 x Hi-Hat
- 2 x Crash cymbals
- 1 x Ride cymbal

#### **Monitor List**

- 2 x monitors for lead vocalist: mm-1 (60% vocals, 10% rhythm guitar, 15% lead guitar, 15% electronic drums)
- 1 x monitor for lead guitarist: mm-2 (40% vocals, 40% rhythm guitar, 20% electronic drums)
- 1 x monitor for drummer: mm-3 (40% vocals, 15% rhythm guitar, 15% lead guitar, 30% electronic drums)

### **Notes**

Band provides backline, singer provides personal vocal mic (Shure SM57) and vocal effect pedalboard. Venue provides monitors, mics, stands and sound engineer(s).