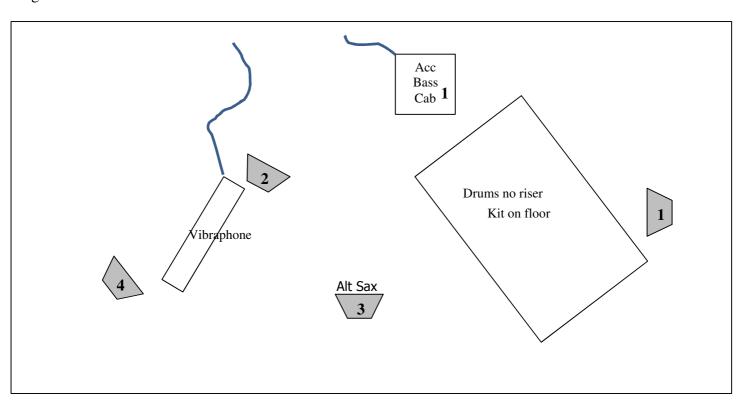

| Comp       |            | Clip on    | Yes |
|     | instrument)      |                   |            |            |            |     |
| 7   | Bass Cab         | RE-20 or D12      | Comp       |            | Short Boom |     |
| 8   | Bass D.I         | D.I Box           | Comp       |            |            |     |
| 9   | Vibraphone Left  | AKG 414           |            |            | Tall Boom  |     |
| 10  | Vibraphone Right | AKG 414           |            |            | Tall Boom  |     |
| 11  | Alto Sax         | RE-20             |            |            | Tall Boom  | Yes |
| 12  | Centre -         | Beta - 58         | Comp       |            | Tall Boom  |     |
|     | announcement     |                   |            |            |            |     |

## Stage Plot